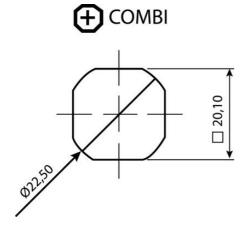

## ADJUSTABLE COMPRESSION LATCH 35MM

241589-17 Compression lock 35mm, Double bit 5, Black coated

Industrilás

- 35.5mm lock housing
- IP65
- 90°
- Adjustable compression
- 6mm compression

## PRODUCT DESCRIPTION

Adjustable compression latch 35mm. Locks and compresses through a 180° rotation. The first 90° rotation moves the cam, the second 90° rotation retracts the cam 6mm. This is illustrated using the C dimension in the drawing.