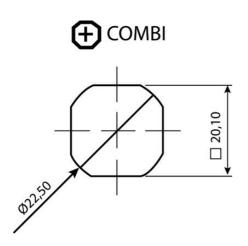

## ADJUSTABLE COMPRESSION LATCH 35MM

241589-17 Compression lock 35mm, Double bit 5, Black coated

Industrilás

- 35.5mm lock housing
- IP65
- 90°
- Adjustable compression
- 6mm compression

## PRODUCT DESCRIPTION

Adjustable compression latch 35mm. Locks and compresses through a 180° rotation. The first 90° rotation moves the cam, the second 90° rotation retracts the cam 6mm. This is illustrated using the C dimension in the drawing.