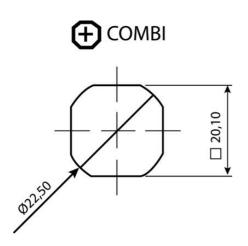

## ADJUSTABLE COMPRESSION LATCH 35MM

241589-16 Compression lock 35mm, Double bit 3, Black coated

Industrilás

- 35.5mm lock housing
- IP65
- 90°
- Adjustable compression
- 6mm compression

## PRODUCT DESCRIPTION

Adjustable compression latch 35mm. Locks and compresses through a 180° rotation. The first 90° rotation moves the cam, the second 90° rotation retracts the cam 6mm. This is illustrated using the C dimension in the drawing.