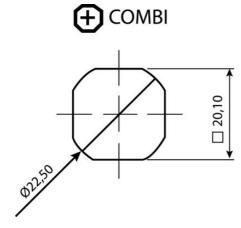

## PRODUCT DESCRIPTION

Adjustable compression latch 35mm. Locks and compresses through a 180° rotation. The first 90° rotation moves the cam, the second 90° rotation retracts the cam 6mm. This is illustrated using the C dimension in the drawing.

The external threaded shaft makes it possible to place the cam along its entire length and thus be able to adjust the H dimension to the desired dimension. The adjustability is 20mm. Fix the cam using the associated counter nuts. The overall length of the threaded rod (L) varies between 41mm, in the open position, to 35mm in the compressed position. The latch is delivered assembled and the cam is ordered seperately.