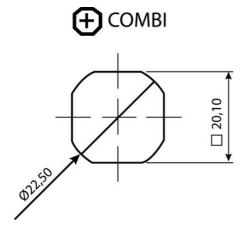

## ADJUSTABLE COMPRESSION LATCH 35MM

241389-16 Compression lock 35mm, Double bit 3, Chrome plated

Industrilás

- 35.5mm lock housing
- IP65
- 90°
- Adjustable compression
- 6mm compression

## PRODUCT DESCRIPTION

Adjustable compression latch 35mm. Locks and compresses through a 180° rotation. The first 90° rotation moves the cam, the second 90° rotation retracts the cam 6mm. This is illustrated using the C dimension in the drawing.