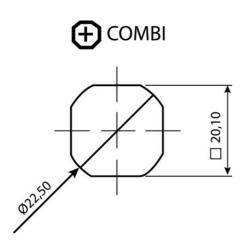

## ADJUSTABLE COMPRESSION LATCH 35MM

241389-16 Compression lock 35mm, Double bit 3, Chrome plated

Industrilás

- 35.5mm lock housing
- IP65
- 90°
- Adjustable compression
- 6mm compression