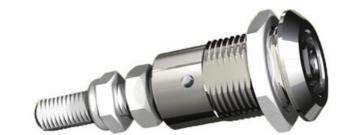

## ADJUSTABLE COMPRESSION LATCH 35MM

241389-15 Compression lock 35mm, Triangle 10 / M6, Chrome plated

- 35.5mm lock housing
- IP65
- 90°
- Adjustable compression
- 6mm compression

## PRODUCT DESCRIPTION

Adjustable compression latch 35mm. Locks and compresses through a 180° rotation. The first 90° rotation moves the cam, the second 90° rotation retracts the cam 6mm. This is illustrated using the C dimension in the drawing.