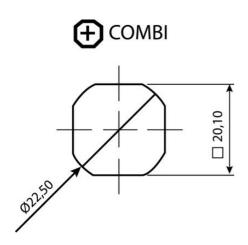

## ADJUSTABLE COMPRESSION LATCH 35MM

241389-15 Compression lock 35mm, Triangle 10 / M6, Chrome plated

- 35.5mm lock housing
- IP65
- 90°
- Adjustable compression
- 6mm compression