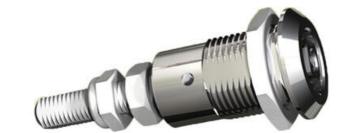

## ADJUSTABLE COMPRESSION LATCH 35MM

241589-15 Compression lock 35mm, Triangle 10 / M6, Black coated

- 35.5mm lock housing
- IP65
- 90°
- Adjustable compression
- 6mm compression

## PRODUCT DESCRIPTION

Adjustable compression latch 35mm. Locks and compresses through a 180° rotation. The first 90° rotation moves the cam, the second 90° rotation retracts the cam 6mm. This is illustrated using the C dimension in the drawing.

The external threaded shaft makes it possible to place the cam along its entire length and thus be able to adjust the H dimension to the desired dimension. The adjustability is 20mm. Fix the cam using the associated counter nuts. The overall length of the threaded rod (L) varies between 41mm, in the open position, to 35mm in the compressed position. The latch is delivered assembled and the cam is ordered seperately.