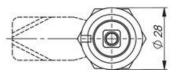

## ADJUSTABLE COMPRESSION LATCH 35MM

241589-15 Compression lock 35mm, Triangle 10 / M6, Black coated

- 35.5mm lock housing
- IP65
- 90°
- Adjustable compression
- 6mm compression

## PRODUCT DESCRIPTION

Adjustable compression latch 35mm. Locks and compresses through a 180° rotation. The first 90° rotation moves the cam, the second 90° rotation retracts the cam 6mm. This is illustrated using the C dimension in the drawing.