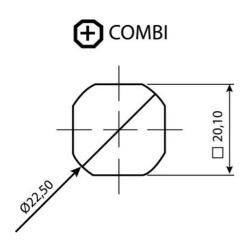

## ADJUSTABLE COMPRESSION LATCH 35MM

241589-15 Compression lock 35mm, Triangle 10 / M6, Black coated

- 35.5mm lock housing
- IP65
- 90°
- Adjustable compression
- 6mm compression