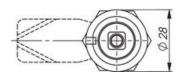

## ADJUSTABLE COMPRESSION LATCH 35MM

241389-13 Compression lock 35mm, Triangle 8, Chrome plated

Industrilás

- 35.5mm lock housing
- IP65
- 90°
- Adjustable compression
- 6mm compression

## PRODUCT DESCRIPTION

Adjustable compression latch 35mm. Locks and compresses through a 180° rotation. The first 90° rotation moves the cam, the second 90° rotation retracts the cam 6mm. This is illustrated using the C dimension in the drawing.