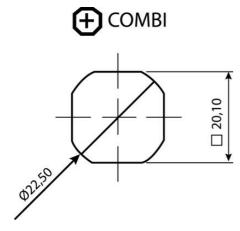

## ADJUSTABLE COMPRESSION LATCH 35MM

241389-13 Compression lock 35mm, Triangle 8, Chrome plated

Industrilás

- 35.5mm lock housing
- IP65
- 90°
- Adjustable compression
- 6mm compression