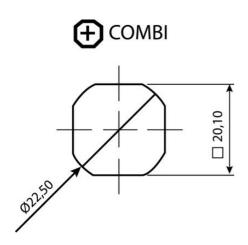

## ADJUSTABLE COMPRESSION LATCH 35MM

241589-13 Compression lock 35mm, Triangle 8, Black coated

Industrilas

- 35.5mm lock housing
- IP65
- 90°
- Adjustable compression
- 6mm compression