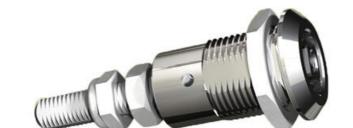

## ADJUSTABLE COMPRESSION LATCH 35MM

241589-13 Compression lock 35mm, Triangle 8, Black coated

Industrilas

- 35.5mm lock housing
- IP65
- 90°
- Adjustable compression
- 6mm compression

## PRODUCT DESCRIPTION

Adjustable compression latch 35mm. Locks and compresses through a 180° rotation. The first 90° rotation moves the cam, the second 90° rotation retracts the cam 6mm. This is illustrated using the C dimension in the drawing.

The external threaded shaft makes it possible to place the cam along its entire length and thus be able to adjust the H dimension to the desired dimension. The adjustability is 20mm. Fix the cam using the associated counter nuts. The overall length of the threaded rod (L) varies between 41mm, in the open position, to 35mm in the compressed position. The latch is delivered assembled and the cam is ordered seperately.