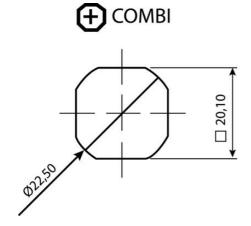

## ADJUSTABLE COMPRESSION LATCH 35MM

241589-13 Compression lock 35mm, Triangle 8, Black coated

Industrilas

- 35.5mm lock housing
- IP65
- 90°
- Adjustable compression
- 6mm compression