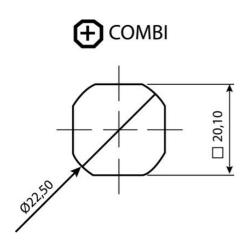

## ADJUSTABLE COMPRESSION LATCH 35MM

241389-12

Compression lock 35mm, Triangle 7, Chrome plated

- 35.5mm lock housing
- IP65
- 90°
- Adjustable compression
- 6mm compression