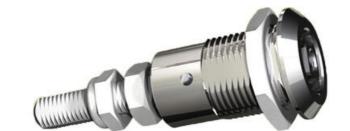

## ADJUSTABLE COMPRESSION LATCH 35MM

241389-12

Compression lock 35mm, Triangle 7, Chrome plated

- 35.5mm lock housing
- IP65
- 90°
- Adjustable compression
- 6mm compression

## PRODUCT DESCRIPTION

Adjustable compression latch 35mm. Locks and compresses through a 180° rotation. The first 90° rotation moves the cam, the second 90° rotation retracts the cam 6mm. This is illustrated using the C dimension in the drawing.

The external threaded shaft makes it possible to place the cam along its entire length and thus be able to adjust the H dimension to the desired dimension. The adjustability is 20mm. Fix the cam using the associated counter nuts. The overall length of the threaded rod (L) varies between 41mm, in the open position, to 35mm in the compressed position. The latch is delivered assembled and the cam is ordered seperately.