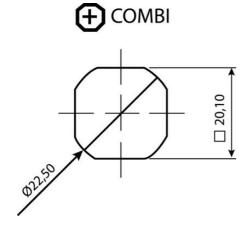

## ADJUSTABLE COMPRESSION LATCH 35MM

241389-12

Compression lock 35mm, Triangle 7, Chrome plated

- 35.5mm lock housing
- IP65
- 90°
- Adjustable compression
- 6mm compression

## PRODUCT DESCRIPTION

Adjustable compression latch 35mm. Locks and compresses through a 180° rotation. The first 90° rotation moves the cam, the second 90° rotation retracts the cam 6mm. This is illustrated using the C dimension in the drawing.