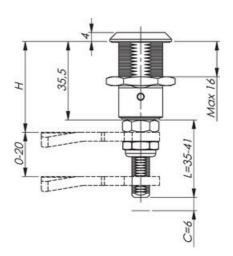

## ADJUSTABLE COMPRESSION LATCH 35MM

241389-12

Compression lock 35mm, Triangle 7, Chrome plated

- 35.5mm lock housing
- IP65
- 90°
- Adjustable compression
- 6mm compression

## PRODUCT DESCRIPTION

Adjustable compression latch 35mm. Locks and compresses through a 180° rotation. The first 90° rotation moves the cam, the second 90° rotation retracts the cam 6mm. This is illustrated using the C dimension in the drawing.

The external threaded shaft makes it possible to place the cam along its entire length and thus be able to adjust the H dimension to the desired dimension. The adjustability is 20mm. Fix the cam using the associated counter nuts. The overall length of the threaded rod (L) varies between 41mm, in the open position, to 35mm in the compressed position. The latch is delivered assembled and the cam is ordered seperately.