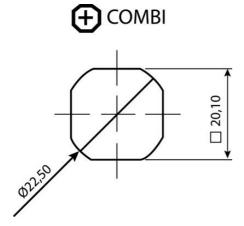

## ADJUSTABLE COMPRESSION LATCH 35MM

241389-11 Compression lock 35mm, Square 8 / M6, Chrome plated

Industrilas

- 35.5mm lock housing
- IP65
- 90°
- Adjustable compression
- 6mm compression