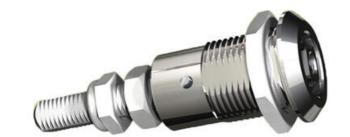

## ADJUSTABLE COMPRESSION LATCH 35MM

241389-11 Compression lock 35mm, Square 8 / M6, Chrome plated

Industrilas

- 35.5mm lock housing
- IP65
- 90°
- Adjustable compression
- 6mm compression

## PRODUCT DESCRIPTION

Adjustable compression latch 35mm. Locks and compresses through a 180° rotation. The first 90° rotation moves the cam, the second 90° rotation retracts the cam 6mm. This is illustrated using the C dimension in the drawing.

The external threaded shaft makes it possible to place the cam along its entire length and thus be able to adjust the H dimension to the desired dimension. The adjustability is 20mm. Fix the cam using the associated counter nuts. The overall length of the threaded rod (L) varies between 41mm, in the open position, to 35mm in the compressed position. The latch is delivered assembled and the cam is ordered seperately.