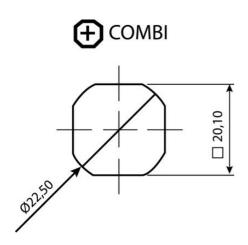

## ADJUSTABLE COMPRESSION LATCH 35MM

241389-11 Compression lock 35mm, Square 8 / M6, Chrome plated

Industrilas

- 35.5mm lock housing
- IP65
- 90°
- Adjustable compression
- 6mm compression

## PRODUCT DESCRIPTION

Adjustable compression latch 35mm. Locks and compresses through a 180° rotation. The first 90° rotation moves the cam, the second 90° rotation retracts the cam 6mm. This is illustrated using the C dimension in the drawing.