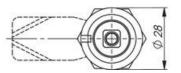

## ADJUSTABLE COMPRESSION LATCH 35MM

241389-11 Compression lock 35mm, Square 8 / M6, Chrome plated

Industrilas

- 35.5mm lock housing
- IP65
- 90°
- Adjustable compression
- 6mm compression

## PRODUCT DESCRIPTION

Adjustable compression latch 35mm. Locks and compresses through a 180° rotation. The first 90° rotation moves the cam, the second 90° rotation retracts the cam 6mm. This is illustrated using the C dimension in the drawing.