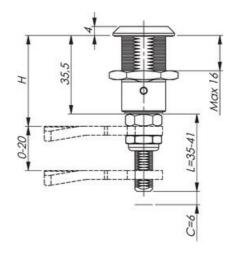

## PRODUCT DESCRIPTION

Adjustable compression latch 35mm. Locks and compresses through a 180° rotation. The first 90° rotation moves the cam, the second 90° rotation retracts the cam 6mm. This is illustrated using the C dimension in the drawing.

The external threaded shaft makes it possible to place the cam along its entire length and thus be able to adjust the H dimension to the desired dimension. The adjustability is 20mm. Fix the cam using the associated counter nuts. The overall length of the threaded rod (L) varies between 41mm, in the open position, to 35mm in the compressed position. The latch is delivered assembled and the cam is ordered seperately.