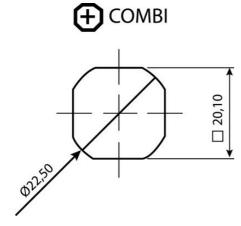

## ADJUSTABLE COMPRESSION LATCH 35MM

241589-11 Compression lock 35mm, Square 8 / M6, Black coated

Industrilás

- 35.5mm lock housing
- IP65
- 90°
- Adjustable compression
- 6mm compression

## PRODUCT DESCRIPTION

Adjustable compression latch 35mm. Locks and compresses through a 180° rotation. The first 90° rotation moves the cam, the second 90° rotation retracts the cam 6mm. This is illustrated using the C dimension in the drawing.