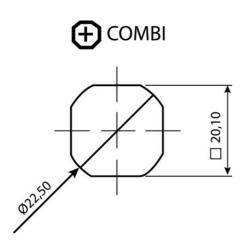

## ADJUSTABLE COMPRESSION LATCH 35MM

241589-11 Compression lock 35mm, Square 8 / M6, Black coated

Industrilás

- 35.5mm lock housing
- IP65
- 90°
- Adjustable compression
- 6mm compression

## PRODUCT DESCRIPTION

Adjustable compression latch 35mm. Locks and compresses through a 180° rotation. The first 90° rotation moves the cam, the second 90° rotation retracts the cam 6mm. This is illustrated using the C dimension in the drawing.