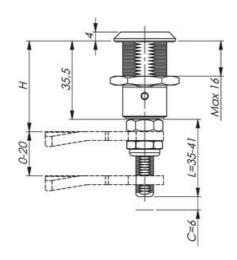

## PRODUCT DESCRIPTION

Adjustable compression latch 35mm. Locks and compresses through a 180° rotation. The first 90° rotation moves the cam, the second 90° rotation retracts the cam 6mm. This is illustrated using the C dimension in the drawing.

The external threaded shaft makes it possible to place the cam along its entire length and thus be able to adjust the H dimension to the desired dimension. The adjustability is 20mm. Fix the cam using the associated counter nuts. The overall length of the threaded rod (L) varies between 41mm, in the open position, to 35mm in the compressed position. The latch is delivered assembled and the cam is ordered seperately.