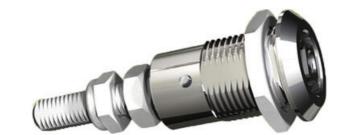

## ADJUSTABLE COMPRESSION LATCH 35MM

241389-09

Compression lock 35mm, Square 8, Chrome plated

Industrilas

- 35.5mm lock housing
- IP65
- 90°
- Adjustable compression
- 6mm compression

## PRODUCT DESCRIPTION

Adjustable compression latch 35mm. Locks and compresses through a 180° rotation. The first 90° rotation moves the cam, the second 90° rotation retracts the cam 6mm. This is illustrated using the C dimension in the drawing.

The external threaded shaft makes it possible to place the cam along its entire length and thus be able to adjust the H dimension to the desired dimension. The adjustability is 20mm. Fix the cam using the associated counter nuts. The overall length of the threaded rod (L) varies between 41mm, in the open position, to 35mm in the compressed position. The latch is delivered assembled and the cam is ordered seperately.