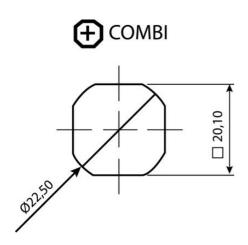

## ADJUSTABLE COMPRESSION LATCH 35MM

241389-09

Compression lock 35mm, Square 8, Chrome plated

Industrilas

- 35.5mm lock housing
- IP65
- 90°
- Adjustable compression
- 6mm compression

## PRODUCT DESCRIPTION

Adjustable compression latch 35mm. Locks and compresses through a 180° rotation. The first 90° rotation moves the cam, the second 90° rotation retracts the cam 6mm. This is illustrated using the C dimension in the drawing.