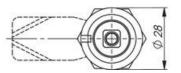

## ADJUSTABLE COMPRESSION LATCH 35MM

241389-09

Compression lock 35mm, Square 8, Chrome plated

Industrilas

- 35.5mm lock housing
- IP65
- 90°
- Adjustable compression
- 6mm compression