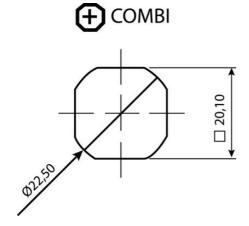

## ADJUSTABLE COMPRESSION LATCH 35MM

241389-09

Compression lock 35mm, Square 8, Chrome plated

Industrilas

- 35.5mm lock housing
- IP65
- 90°
- Adjustable compression
- 6mm compression