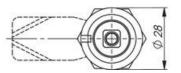

## ADJUSTABLE COMPRESSION LATCH 35MM

241589-01

Compression lock 35mm, Hexagon 11, Black coated

- 35.5mm lock housing
- IP65
- 90°
- Adjustable compression
- 6mm compression

## PRODUCT DESCRIPTION

Adjustable compression latch 35mm. Locks and compresses through a 180° rotation. The first 90° rotation moves the cam, the second 90° rotation retracts the cam 6mm. This is illustrated using the C dimension in the drawing.