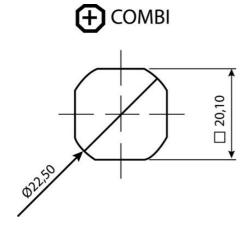

## ADJUSTABLE COMPRESSION LATCH 35MM

241589-01

Compression lock 35mm, Hexagon 11, Black coated

- 35.5mm lock housing
- IP65
- 90°
- Adjustable compression
- 6mm compression

## PRODUCT DESCRIPTION

Adjustable compression latch 35mm. Locks and compresses through a 180° rotation. The first 90° rotation moves the cam, the second 90° rotation retracts the cam 6mm. This is illustrated using the C dimension in the drawing.