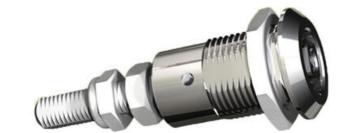

## ADJUSTABLE COMPRESSION LATCH 35MM

241589-01

Compression lock 35mm, Hexagon 11, Black coated

- 35.5mm lock housing
- IP65
- 90°
- Adjustable compression
- 6mm compression

## PRODUCT DESCRIPTION

Adjustable compression latch 35mm. Locks and compresses through a 180° rotation. The first 90° rotation moves the cam, the second 90° rotation retracts the cam 6mm. This is illustrated using the C dimension in the drawing.