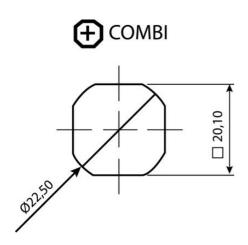

## ADJUSTABLE COMPRESSION LATCH 35MM

241589-01

Compression lock 35mm, Hexagon 11, Black coated

- 35.5mm lock housing
- IP65
- 90°
- Adjustable compression
- 6mm compression

## PRODUCT DESCRIPTION

Adjustable compression latch 35mm. Locks and compresses through a 180° rotation. The first 90° rotation moves the cam, the second 90° rotation retracts the cam 6mm. This is illustrated using the C dimension in the drawing.