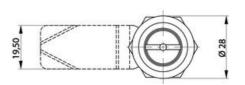

## **COMPRESSION LATCH 35MM**

241387-56

Compression lock 35mm, Tubular asymmetric, Chrome plated

- 35.5mm housing
- IP65
- 90°
- Compact
- 6mm compression

## PRODUCT DESCRIPTION

Compression latch closes with a single continuous 180° turn. First 90° moves the cam, second 90° enables a compression of 6 mm. The latch is delivered fully assembled and cam is ordered seperately. Protection class IP65 / NEMA 4.