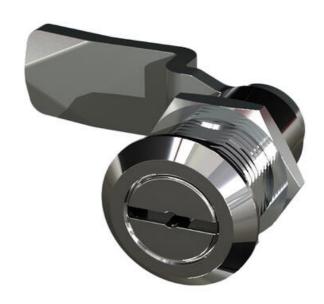

## **COMPRESSION LATCH 35MM**

241387-56

Compression lock 35mm, Tubular asymmetric, Chrome plated

- 35.5mm housing
- IP65
- 90°
- Compact
- 6mm compression

## PRODUCT DESCRIPTION

Compression latch closes with a single continuous 180° turn. First 90° moves the cam, second 90° enables a compression of 6 mm. The latch is delivered fully assembled and cam is ordered seperately. Protection class IP65 / NEMA 4.