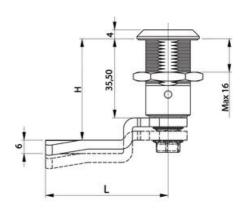

## **COMPRESSION LATCH 35MM**

241387-56

Compression lock 35mm, Tubular asymmetric, Chrome plated

- 35.5mm housing
- IP65
- 90°
- Compact
- 6mm compression

## PRODUCT DESCRIPTION

Compression latch closes with a single continuous 180° turn. First 90° moves the cam, second 90° enables a compression of 6 mm. The latch is delivered fully assembled and cam is ordered seperately. Protection class IP65 / NEMA 4.