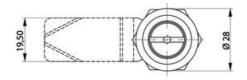

## **COMPRESSION LATCH 35MM**

241387-56

Compression lock 35mm, Tubular asymmetric, Chrome plated

- 35.5mm housing
- IP65
- 90°
- Compact
- 6mm compression