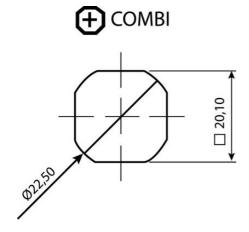

## **COMPRESSION LATCH 35MM**

241387-56

Compression lock 35mm, Tubular asymmetric, Chrome plated

- 35.5mm housing
- IP65
- 90°
- Compact
- 6mm compression

## **TECHNICAL DATA**

| Configurable          | No                |
|-----------------------|-------------------|
| Material lock housing | Zinc, chrome      |
| Material nut          | Zinc plated, Zinc |