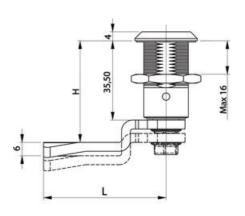

## **COMPRESSION LATCH 35MM**

241387-56

Compression lock 35mm, Tubular asymmetric, Chrome plated

- 35.5mm housing
- IP65
- 90°
- Compact
- 6mm compression

## PRODUCT DESCRIPTION

Compression latch closes with a single continuous 180° turn. First 90° moves the cam, second 90° enables a compression of 6 mm. The latch is delivered fully assembled and cam is ordered seperately. Protection class IP65 / NEMA 4.