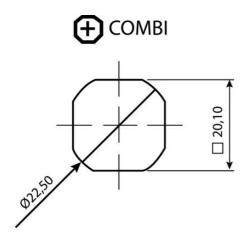

## PRODUCT DESCRIPTION

Compression latch closes with a single continuous 180° turn. First 90° moves the cam, second 90° enables a compression of 6 mm. The latch is delivered fully assembled and cam is ordered seperately. Protection class IP65 / NEMA 4.