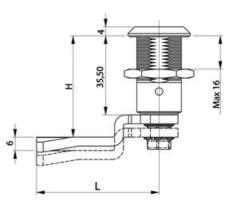

## **COMPRESSION LATCH 35MM**

241587-56 Compression lock 35mm, Tubular asymmetric, Black coated

- 35.5mm housing
- IP65
- 90°
- Compact
- 6mm compression

## PRODUCT DESCRIPTION

Compression latch closes with a single continuous 180° turn. First 90° moves the cam, second 90° enables a compression of 6 mm. The latch is delivered fully assembled and cam is ordered seperately. Protection class IP65 / NEMA 4.