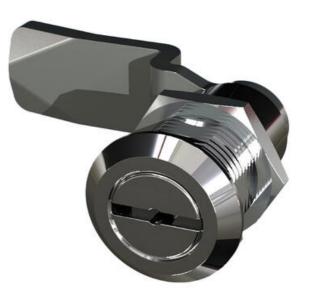

## **COMPRESSION LATCH 35MM**

241587-56 Compression lock 35mm, Tubular asymmetric, Black coated

- 35.5mm housing
- IP65
- 90°
- Compact
- 6mm compression

## PRODUCT DESCRIPTION

Compression latch closes with a single continuous 180° turn. First 90° moves the cam, second 90° enables a compression of 6 mm. The latch is delivered fully assembled and cam is ordered seperately. Protection class IP65 / NEMA 4.