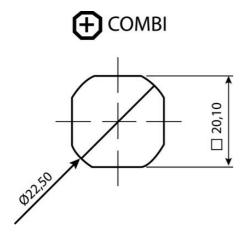

## **COMPRESSION LATCH 35MM**

241587-56 Compression lock 35mm, Tubular asymmetric, Black coated

- 35.5mm housing
- IP65
- 90°
- Compact
- 6mm compression