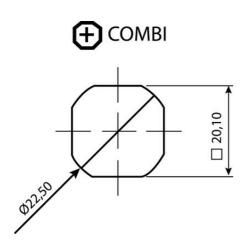

## **COMPRESSION LATCH 35MM**

241587-56 Compression lock 35mm, Tubular asymmetric, Black coated

- 35.5mm housing
- IP65
- 90°
- Compact
- 6mm compression

## PRODUCT DESCRIPTION

Compression latch closes with a single continuous 180° turn. First 90° moves the cam, second 90° enables a compression of 6 mm. The latch is delivered fully assembled and cam is ordered seperately. Protection class IP65 / NEMA 4.