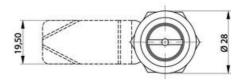

## **COMPRESSION LATCH 35MM**

241587-56 Compression lock 35mm, Tubular asymmetric, Black coated

- 35.5mm housing
- IP65
- 90°
- Compact
- 6mm compression

## PRODUCT DESCRIPTION

Compression latch closes with a single continuous 180° turn. First 90° moves the cam, second 90° enables a compression of 6 mm. The latch is delivered fully assembled and cam is ordered seperately. Protection class IP65 / NEMA 4.