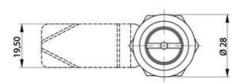

## **COMPRESSION LATCH 35MM**

241587-56 Compression lock 35mm, Tubular asymmetric, Black coated

- 35.5mm housing
- IP65
- 90°
- Compact
- 6mm compression

## PRODUCT DESCRIPTION

Compression latch closes with a single continuous 180° turn. First 90° moves the cam, second 90° enables a compression of 6 mm. The latch is delivered fully assembled and cam is ordered seperately. Protection class IP65 / NEMA 4.