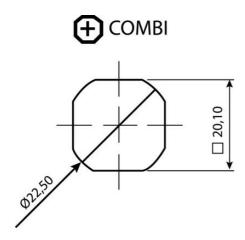

## **COMPRESSION LATCH 35MM**

241587-22

Compression lock 35mm, Recessed hexagon 8, Black coated

- 35.5mm housing
- IP65
- 90°
- Compact
- 6mm compression