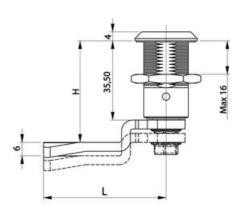

## **COMPRESSION LATCH 35MM**

241587-22

Compression lock 35mm, Recessed hexagon 8, Black coated

- 35.5mm housing
- IP65
- 90°
- Compact
- 6mm compression

## PRODUCT DESCRIPTION

Compression latch closes with a single continuous 180° turn. First 90° moves the cam, second 90° enables a compression of 6 mm. The latch is delivered fully assembled and cam is ordered seperately. Protection class IP65 / NEMA 4.

## **TECHNICAL DATA**

| Configurable          | No                        |
|-----------------------|---------------------------|
| Material lock housing | Zinc, black powder coated |
| Material nut          | Zinc plated, Zinc         |