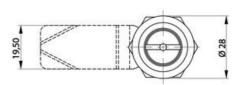

## **COMPRESSION LATCH 35MM**

241587-22

Compression lock 35mm, Recessed hexagon 8, Black coated

- 35.5mm housing
- IP65
- 90°
- Compact
- 6mm compression

## PRODUCT DESCRIPTION

Compression latch closes with a single continuous 180° turn. First 90° moves the cam, second 90° enables a compression of 6 mm. The latch is delivered fully assembled and cam is ordered seperately. Protection class IP65 / NEMA 4.

## **TECHNICAL DATA**

| Configurable          | No                        |
|-----------------------|---------------------------|
| Material lock housing | Zinc, black powder coated |
| Material nut          | Zinc plated, Zinc         |