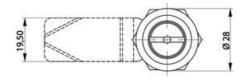

## **COMPRESSION LATCH 35MM**

241587-22

Compression lock 35mm, Recessed hexagon 8, Black coated

- 35.5mm housing
- IP65
- 90°
- Compact
- 6mm compression