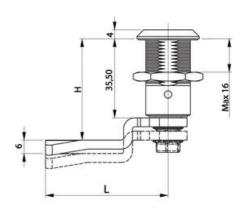

## **COMPRESSION LATCH 35MM**

241587-22

Compression lock 35mm, Recessed hexagon 8, Black coated

- 35.5mm housing
- IP65
- 90°
- Compact
- 6mm compression

## PRODUCT DESCRIPTION

Compression latch closes with a single continuous 180° turn. First 90° moves the cam, second 90° enables a compression of 6 mm. The latch is delivered fully assembled and cam is ordered seperately. Protection class IP65 / NEMA 4.