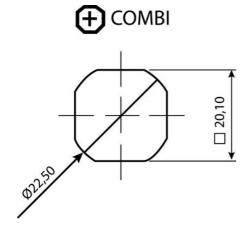

## **COMPRESSION LATCH 35MM**

241587-22

Compression lock 35mm, Recessed hexagon 8, Black coated

- 35.5mm housing
- IP65
- 90°
- Compact
- 6mm compression