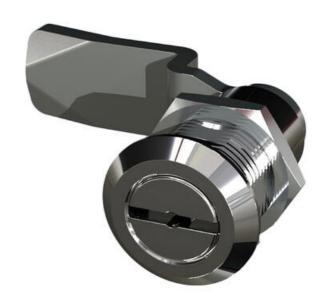

## **COMPRESSION LATCH 35MM**

241587-22

Compression lock 35mm, Recessed hexagon 8, Black coated

- 35.5mm housing
- IP65
- 90°
- Compact
- 6mm compression

## PRODUCT DESCRIPTION

Compression latch closes with a single continuous 180° turn. First 90° moves the cam, second 90° enables a compression of 6 mm. The latch is delivered fully assembled and cam is ordered seperately. Protection class IP65 / NEMA 4.