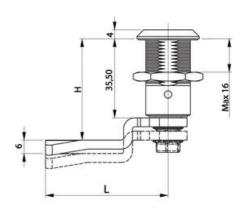

## **COMPRESSION LATCH 35MM**

241387-21

Compression lock 35mm, Recessed hexagon 10, Chrome plated

- 35.5mm housing
- IP65
- 90°
- Compact
- 6mm compression

## PRODUCT DESCRIPTION

Compression latch closes with a single continuous 180° turn. First 90° moves the cam, second 90° enables a compression of 6 mm. The latch is delivered fully assembled and cam is ordered seperately. Protection class IP65 / NEMA 4.