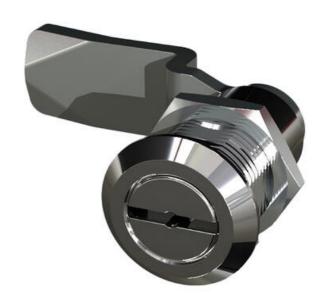

## **COMPRESSION LATCH 35MM**

241387-21

Compression lock 35mm, Recessed hexagon 10, Chrome plated

- 35.5mm housing
- IP65
- 90°
- Compact
- 6mm compression

## PRODUCT DESCRIPTION

Compression latch closes with a single continuous 180° turn. First 90° moves the cam, second 90° enables a compression of 6 mm. The latch is delivered fully assembled and cam is ordered seperately. Protection class IP65 / NEMA 4.