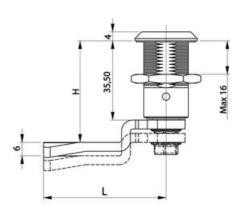

## **COMPRESSION LATCH 35MM**

241387-21

Compression lock 35mm, Recessed hexagon 10, Chrome plated

- 35.5mm housing
- IP65
- 90°
- Compact
- 6mm compression

## PRODUCT DESCRIPTION

Compression latch closes with a single continuous 180° turn. First 90° moves the cam, second 90° enables a compression of 6 mm. The latch is delivered fully assembled and cam is ordered seperately. Protection class IP65 / NEMA 4.