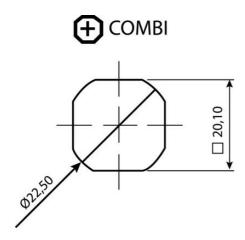

## **COMPRESSION LATCH 35MM**

241387-21

Compression lock 35mm, Recessed hexagon 10, Chrome plated

- 35.5mm housing
- IP65
- 90°
- Compact
- 6mm compression