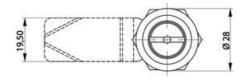

## **COMPRESSION LATCH 35MM**

241387-21

Compression lock 35mm, Recessed hexagon 10, Chrome plated

- 35.5mm housing
- IP65
- 90°
- Compact
- 6mm compression