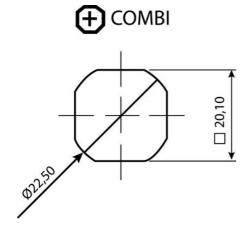

## **COMPRESSION LATCH 35MM**

241387-21

Compression lock 35mm, Recessed hexagon 10, Chrome plated

- 35.5mm housing
- IP65
- 90°
- Compact
- 6mm compression