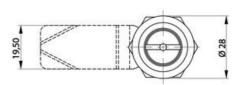

## **COMPRESSION LATCH 35MM**

241387-21

Compression lock 35mm, Recessed hexagon 10, Chrome plated

- 35.5mm housing
- IP65
- 90°
- Compact
- 6mm compression

## PRODUCT DESCRIPTION

Compression latch closes with a single continuous 180° turn. First 90° moves the cam, second 90° enables a compression of 6 mm. The latch is delivered fully assembled and cam is ordered seperately. Protection class IP65 / NEMA 4.