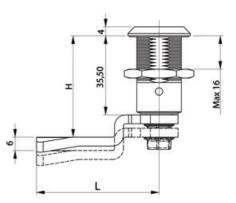

## **COMPRESSION LATCH 35MM**

241587-16 Compression lock 35mm, Double bit 3, Black coated Industrilás

- 35.5mm housing
- IP65
- 90°
- Compact
- 6mm compression

## PRODUCT DESCRIPTION

Compression latch closes with a single continuous 180° turn. First 90° moves the cam, second 90° enables a compression of 6 mm. The latch is delivered fully assembled and cam is ordered seperately. Protection class IP65 / NEMA 4.