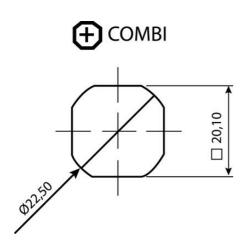

## **COMPRESSION LATCH 35MM**

241587-16 Compression lock 35mm, Double bit 3, Black coated Industrilás

- 35.5mm housing
- IP65
- 90°
- Compact
- 6mm compression

## PRODUCT DESCRIPTION

Compression latch closes with a single continuous 180° turn. First 90° moves the cam, second 90° enables a compression of 6 mm. The latch is delivered fully assembled and cam is ordered seperately. Protection class IP65 / NEMA 4.