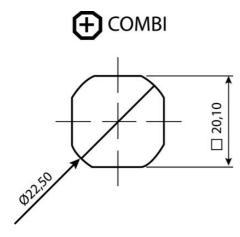

## **COMPRESSION LATCH 35MM**

241587-16 Compression lock 35mm, Double bit 3, Black coated Industrilás

- 35.5mm housing
- IP65
- 90°
- Compact
- 6mm compression