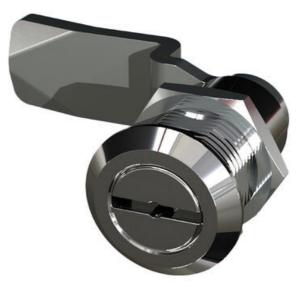

## **COMPRESSION LATCH 35MM**

241587-16 Compression lock 35mm, Double bit 3, Black coated Industrilás

- 35.5mm housing
- IP65
- 90°
- Compact
- 6mm compression

## PRODUCT DESCRIPTION

Compression latch closes with a single continuous 180° turn. First 90° moves the cam, second 90° enables a compression of 6 mm. The latch is delivered fully assembled and cam is ordered seperately. Protection class IP65 / NEMA 4.