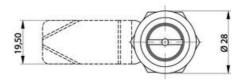

## **COMPRESSION LATCH 35MM**

241587-16 Compression lock 35mm, Double bit 3, Black coated Industrilás

- 35.5mm housing
- IP65
- 90°
- Compact
- 6mm compression

## PRODUCT DESCRIPTION

Compression latch closes with a single continuous 180° turn. First 90° moves the cam, second 90° enables a compression of 6 mm. The latch is delivered fully assembled and cam is ordered seperately. Protection class IP65 / NEMA 4.