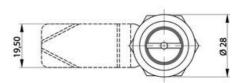

## **COMPRESSION LATCH 35MM**

241587-16 Compression lock 35mm, Double bit 3, Black coated Industrilás

- 35.5mm housing
- IP65
- 90°
- Compact
- 6mm compression

## PRODUCT DESCRIPTION

Compression latch closes with a single continuous 180° turn. First 90° moves the cam, second 90° enables a compression of 6 mm. The latch is delivered fully assembled and cam is ordered seperately. Protection class IP65 / NEMA 4.