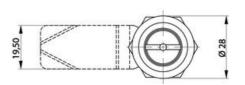

## **COMPRESSION LATCH 35MM**

241387-16

Compression lock 35mm, Double bit 3, Chrome plated

- 35.5mm housing
- IP65
- 90°
- Compact
- 6mm compression

## **TECHNICAL DATA**

| Configurable          | No                |
|-----------------------|-------------------|
| Material lock housing | Zinc, chrome      |
| Material nut          | Zinc plated, Zinc |