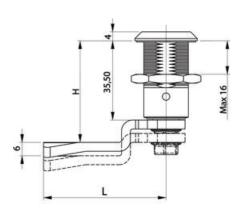

## **COMPRESSION LATCH 35MM**

241387-16

Compression lock 35mm, Double bit 3, Chrome plated

- 35.5mm housing
- IP65
- 90°
- Compact
- 6mm compression

## PRODUCT DESCRIPTION

Compression latch closes with a single continuous 180° turn. First 90° moves the cam, second 90° enables a compression of 6 mm. The latch is delivered fully assembled and cam is ordered seperately. Protection class IP65 / NEMA 4.

## **TECHNICAL DATA**

| Configurable          | No                |
|-----------------------|-------------------|
| Material lock housing | Zinc, chrome      |
| Material nut          | Zinc plated, Zinc |