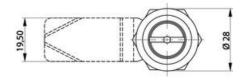

## **COMPRESSION LATCH 35MM**

241387-16

Compression lock 35mm, Double bit 3, Chrome plated

- 35.5mm housing
- IP65
- 90°
- Compact
- 6mm compression

## **TECHNICAL DATA**

| Configurable          | No                |
|-----------------------|-------------------|
| Material lock housing | Zinc, chrome      |
| Material nut          | Zinc plated, Zinc |