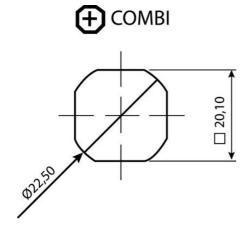

## **COMPRESSION LATCH 35MM**

241387-16

Compression lock 35mm, Double bit 3, Chrome plated

- 35.5mm housing
- IP65
- 90°
- Compact
- 6mm compression

## **TECHNICAL DATA**

| Configurable          | No                |
|-----------------------|-------------------|
| Material lock housing | Zinc, chrome      |
| Material nut          | Zinc plated, Zinc |