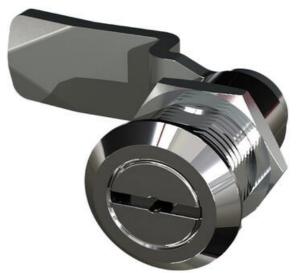

## **COMPRESSION LATCH 35MM**

241387-16

Compression lock 35mm, Double bit 3, Chrome plated

- 35.5mm housing
- IP65
- 90°
- Compact
- 6mm compression

## PRODUCT DESCRIPTION

Compression latch closes with a single continuous 180° turn. First 90° moves the cam, second 90° enables a compression of 6 mm. The latch is delivered fully assembled and cam is ordered seperately. Protection class IP65 / NEMA 4.