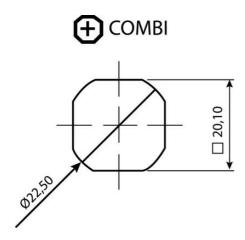

## **COMPRESSION LATCH 35MM**

241387-16

Compression lock 35mm, Double bit 3, Chrome plated

- 35.5mm housing
- IP65
- 90°
- Compact
- 6mm compression

## PRODUCT DESCRIPTION

Compression latch closes with a single continuous 180° turn. First 90° moves the cam, second 90° enables a compression of 6 mm. The latch is delivered fully assembled and cam is ordered seperately. Protection class IP65 / NEMA 4.