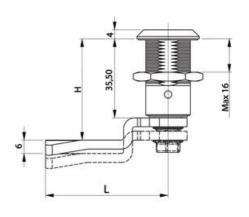

## **COMPRESSION LATCH 35MM**

241387-16

Compression lock 35mm, Double bit 3, Chrome plated

- 35.5mm housing
- IP65
- 90°
- Compact
- 6mm compression

## PRODUCT DESCRIPTION

Compression latch closes with a single continuous 180° turn. First 90° moves the cam, second 90° enables a compression of 6 mm. The latch is delivered fully assembled and cam is ordered seperately. Protection class IP65 / NEMA 4.