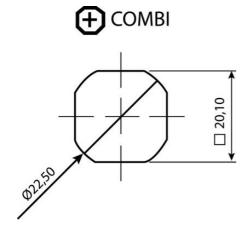

## **COMPRESSION LATCH 35MM**

241587-13

Compression lock 35mm, Triangle 8, Black coated

- 35.5mm housing
- IP65
- 90°
- Compact
- 6mm compression