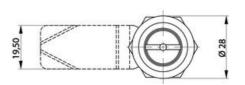

## **COMPRESSION LATCH 35MM**

241587-13

Compression lock 35mm, Triangle 8, Black coated

- 35.5mm housing
- IP65
- 90°
- Compact
- 6mm compression

## PRODUCT DESCRIPTION

Compression latch closes with a single continuous 180° turn. First 90° moves the cam, second 90° enables a compression of 6 mm. The latch is delivered fully assembled and cam is ordered seperately. Protection class IP65 / NEMA 4.