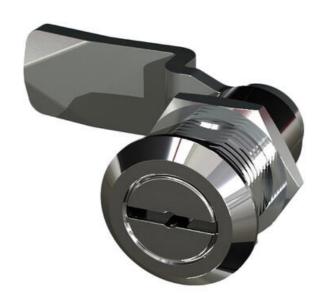

## **COMPRESSION LATCH 35MM**

241587-13

Compression lock 35mm, Triangle 8, Black coated

- 35.5mm housing
- IP65
- 90°
- Compact
- 6mm compression

## PRODUCT DESCRIPTION

Compression latch closes with a single continuous 180° turn. First 90° moves the cam, second 90° enables a compression of 6 mm. The latch is delivered fully assembled and cam is ordered seperately. Protection class IP65 / NEMA 4.