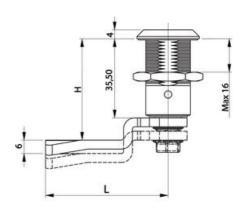

## **COMPRESSION LATCH 35MM**

241587-13

Compression lock 35mm, Triangle 8, Black coated

- 35.5mm housing
- IP65
- 90°
- Compact
- 6mm compression

## PRODUCT DESCRIPTION

Compression latch closes with a single continuous 180° turn. First 90° moves the cam, second 90° enables a compression of 6 mm. The latch is delivered fully assembled and cam is ordered seperately. Protection class IP65 / NEMA 4.