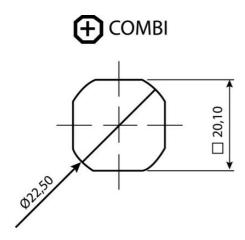

## **COMPRESSION LATCH 35MM**

241587-13

Compression lock 35mm, Triangle 8, Black coated

- 35.5mm housing
- IP65
- 90°
- Compact
- 6mm compression