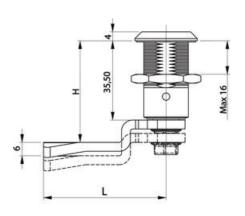

## **COMPRESSION LATCH 35MM**

241587-13

Compression lock 35mm, Triangle 8, Black coated

- 35.5mm housing
- IP65
- 90°
- Compact
- 6mm compression

## PRODUCT DESCRIPTION

Compression latch closes with a single continuous 180° turn. First 90° moves the cam, second 90° enables a compression of 6 mm. The latch is delivered fully assembled and cam is ordered seperately. Protection class IP65 / NEMA 4.

## **TECHNICAL DATA**

| Configurable          | No                        |
|-----------------------|---------------------------|
| Material lock housing | Zinc, black powder coated |
| Material nut          | Zinc plated, Zinc         |