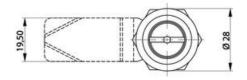

## **COMPRESSION LATCH 35MM**

241587-13

Compression lock 35mm, Triangle 8, Black coated

- 35.5mm housing
- IP65
- 90°
- Compact
- 6mm compression