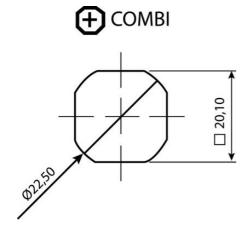

## **COMPRESSION LATCH 35MM**

241587-09

Compression lock 35mm, Square 8 with arrow, Black coated

- 35.5mm housing
- IP65
- 90°
- Compact
- 6mm compression