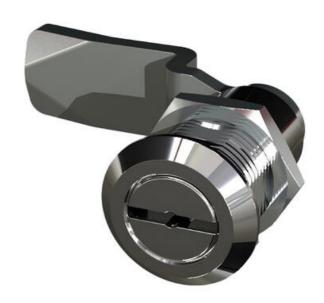

## **COMPRESSION LATCH 35MM**

241587-09

Compression lock 35mm, Square 8 with arrow, Black coated

- 35.5mm housing
- IP65
- 90°
- Compact
- 6mm compression

## PRODUCT DESCRIPTION

Compression latch closes with a single continuous 180° turn. First 90° moves the cam, second 90° enables a compression of 6 mm. The latch is delivered fully assembled and cam is ordered seperately. Protection class IP65 / NEMA 4.