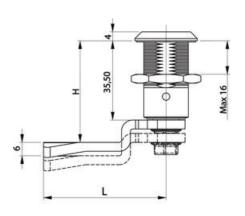

## **COMPRESSION LATCH 35MM**

241587-09

Compression lock 35mm, Square 8 with arrow, Black coated

- 35.5mm housing
- IP65
- 90°
- Compact
- 6mm compression

## PRODUCT DESCRIPTION

Compression latch closes with a single continuous 180° turn. First 90° moves the cam, second 90° enables a compression of 6 mm. The latch is delivered fully assembled and cam is ordered seperately. Protection class IP65 / NEMA 4.

## **TECHNICAL DATA**

| Configurable          | No                        |
|-----------------------|---------------------------|
| Material lock housing | Zinc, black powder coated |
| Material nut          | Zinc plated, Zinc         |