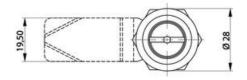

## **COMPRESSION LATCH 35MM**

241587-09

Compression lock 35mm, Square 8 with arrow, Black coated

- 35.5mm housing
- IP65
- 90°
- Compact
- 6mm compression