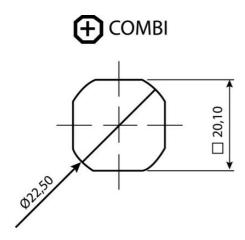

## **COMPRESSION LATCH 35MM**

241587-09

Compression lock 35mm, Square 8 with arrow, Black coated

- 35.5mm housing
- IP65
- 90°
- Compact
- 6mm compression