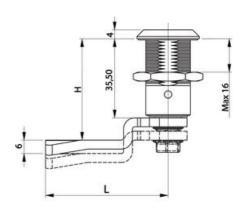

## **COMPRESSION LATCH 35MM**

241587-09

Compression lock 35mm, Square 8 with arrow, Black coated

- 35.5mm housing
- IP65
- 90°
- Compact
- 6mm compression

## PRODUCT DESCRIPTION

Compression latch closes with a single continuous 180° turn. First 90° moves the cam, second 90° enables a compression of 6 mm. The latch is delivered fully assembled and cam is ordered seperately. Protection class IP65 / NEMA 4.