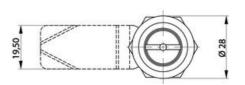

## **COMPRESSION LATCH 35MM**

241587-09

Compression lock 35mm, Square 8 with arrow, Black coated

- 35.5mm housing
- IP65
- 90°
- Compact
- 6mm compression

## PRODUCT DESCRIPTION

Compression latch closes with a single continuous 180° turn. First 90° moves the cam, second 90° enables a compression of 6 mm. The latch is delivered fully assembled and cam is ordered seperately. Protection class IP65 / NEMA 4.

## **TECHNICAL DATA**

| Configurable          | No                        |
|-----------------------|---------------------------|
| Material lock housing | Zinc, black powder coated |
| Material nut          | Zinc plated, Zinc         |