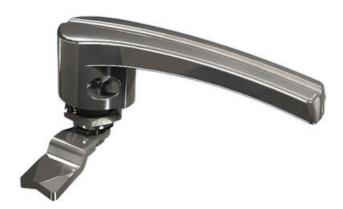

## QUARTER-TURN L-HANDLE 18MM PADLOCKABLE STAINLESS STEEL

263064 Quarter-turn L-handle, 18mm, SS 304

- Stainless steel
- 18mm lock housing
- Installation on the right or left

## PRODUCT DESCRIPTION

Stainless handle for locking with a padlock. Made of stainless steel (304). Universal right or left mounting when opening / closing. Suitable for bolts with single or multi-point locking. Supplied with nut. Protection class IP65.