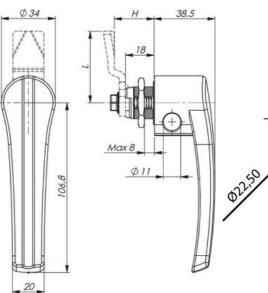

## QUARTER-TURN L-HANDLE 18MM PADLOCKABLE STAINLESS STEEL

263064 Quarter-turn L-handle, 18mm, SS 304

- Stainless steel
- 18mm lock housing
- Installation on the right or left

## PRODUCT DESCRIPTION

Stainless handle for locking with a padlock. Made of stainless steel (304). Universal right or left mounting when opening / closing. Suitable for bolts with single or multi-point locking. Supplied with nut. Protection class IP65.