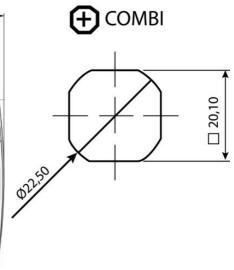

## PRODUCT DESCRIPTION

Stainless handle for locking with a padlock. Made of stainless steel (304). Universal right or left mounting when opening / closing. Suitable for bolts with single or multi-point locking. Supplied with nut. Protection class IP65.

Please note that rule is ordered separately. Choose: rule with notches, three-point rule or hook rule