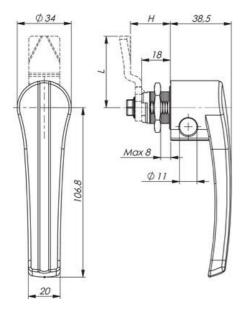

## QUARTER-TURN L-HANDLE 18MM PADLOCKABLE STAINLESS STEEL

263064 Quarter-turn L-handle, 18mm, SS 304

- Stainless steel
- 18mm lock housing
- Installation on the right or left

## PRODUCT DESCRIPTION

Stainless handle for locking with a padlock. Made of stainless steel (304). Universal right or left mounting when opening / closing. Suitable for bolts with single or multi-point locking. Supplied with nut. Protection class IP65.