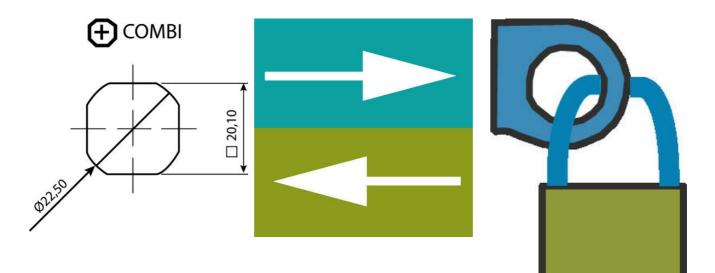

## PRODUCT DESCRIPTION

Stainless handle for locking with a padlock. Made of stainless steel (304). Universal right or left mounting when opening / closing. Suitable for bolts with single or multi-point locking. Supplied with nut. Protection class IP65.

Please note that rule is ordered separately. Choose: rule with notches, three-point rule or hook rule