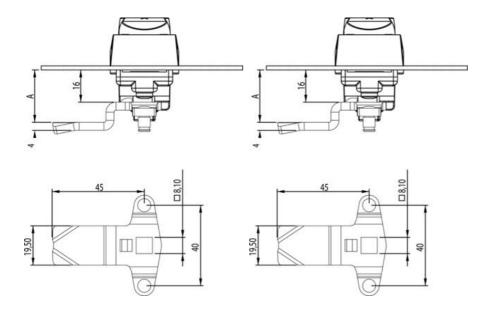

## PRODUCT DESCRIPTION

Three-point rule with grants. Intended for espagnolette handles. Stroke length: 20 mm. Comes with track rider.

A = Inside door to impact surface on rule.

L = 45mm.

## **TECHNICAL DATA**

| Dimension A | 16 mm                    |
|-------------|--------------------------|
| Material    | Stainless steel AISI 304 |