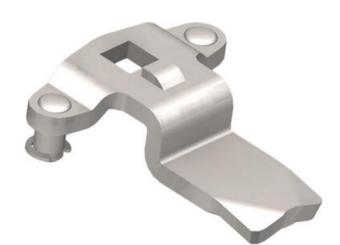

## **VISION THREE-POINT CAM**

2330S09P

Vision 3-point straight cam, stainless steel 304, 16mm, 20mm stroke

- Three point cam
- · For turning handles
- Steel/stainless steel
- Wide range of heights and lengths

## PRODUCT DESCRIPTION

Three-point rule with grants. Intended for espagnolette handles. Stroke length: 20 mm. Comes with track rider.

A = Inside door to impact surface on rule.

L = 45mm.