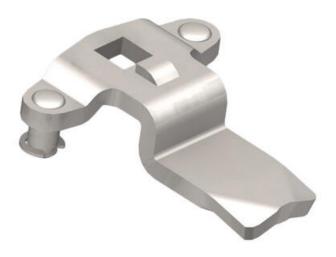

### **VISION THREE-POINT CAM**

2321S09P Vision 3-point straight cam, steel, 16mm, 20mm stroke

#### PRODUCT DESCRIPTION

Three-point rule with grants. Intended for espagnolette handles. Stroke length: 20 mm. Comes with track rider.

A = Inside door to impact surface on rule. L = 45mm.