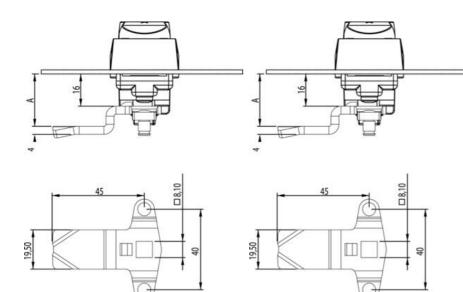

#### PRODUCT DESCRIPTION

Three-point rule with grants. Intended for espagnolette handles. Stroke length: 20 mm. Comes with track rider.

A = Inside door to impact surface on rule. L = 45mm.

#### **Dimension A**

16 mm

Material

Zinc-plated steel