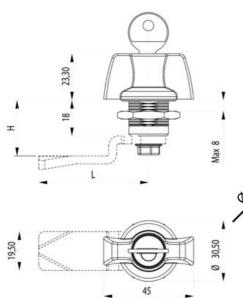

## PRODUCT DESCRIPTION

Locking knob in locking or non-locking version. Through its hourglass-shaped design, you get a firm grip when opening. Universal right or left mounting. Comes with two keys and nut. The key can be removed in both end positions. Tightness class IP65 / NEMA4.

## **TECHNICAL DATA**

| Configurable      | No                        |
|-------------------|---------------------------|
| Material          | Zinc, black powder coated |
| Material terminal | Zinc plated, Steel        |