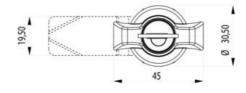

## **QUARTER-TURN WING KNOB 18MM**

241643-2 Wing knob 18mm, Zinc, black housing, earthing nut, keyed to differ

- With or without lock cylinder
- 18mm lock housing
- IP65
- 90° open / close
- · Comes with 2 keys

## PRODUCT DESCRIPTION

Locking knob in locking or non-locking version. Through its hourglass-shaped design, you get a firm grip when opening. Universal right or left mounting. Comes with two keys and nut. The key can be removed in both end positions. Tightness class IP65 / NEMA4.