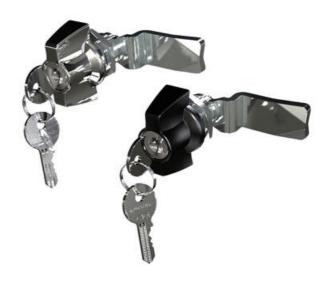

## **QUARTER-TURN WING KNOB 18MM**

241643-2 Wing knob 18mm, Zinc, black housing, earthing nut, keyed to differ

- With or without lock cylinder
- 18mm lock housing
- IP65
- 90° open / close
- · Comes with 2 keys

## PRODUCT DESCRIPTION

Locking knob in locking or non-locking version. Through its hourglass-shaped design, you get a firm grip when opening. Universal right or left mounting. Comes with two keys and nut. The key can be removed in both end positions. Tightness class IP65 / NEMA4.