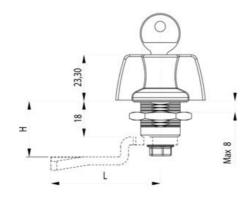

## **QUARTER-TURN WING KNOB 18MM**

241643-2 Wing knob 18mm, Zinc, black housing, earthing nut, keyed to differ

- With or without lock cylinder
- 18mm lock housing
- IP65
- 90° open / close
- · Comes with 2 keys

## PRODUCT DESCRIPTION

Locking knob in locking or non-locking version. Through its hourglass-shaped design, you get a firm grip when opening. Universal right or left mounting. Comes with two keys and nut. The key can be removed in both end positions. Tightness class IP65 / NEMA4.

## **TECHNICAL DATA**

| Configurable      | No                        |
|-------------------|---------------------------|
| Material          | Zinc, black powder coated |
| Material terminal | Zinc plated, Steel        |