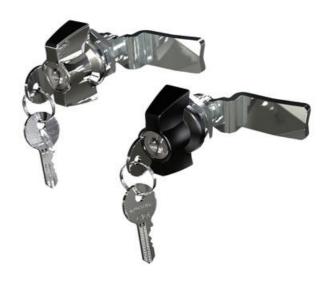

## **QUARTER-TURN WING KNOB 18MM**

241643-7 Wing knob 18mm, Zinc, black housing, earthing nut, keyed alike IL0333

- With or without lock cylinder
- 18mm lock housing
- IP65
- 90° open / close
- · Comes with 2 keys

## PRODUCT DESCRIPTION

Locking knob in locking or non-locking version. Through its hourglass-shaped design, you get a firm grip when opening. Universal right or left mounting. Comes with two keys and nut. The key can be removed in both end positions. Tightness class IP65 / NEMA4.