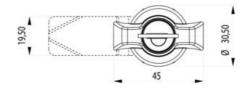

## **QUARTER-TURN WING KNOB 18MM**

241643-7 Wing knob 18mm, Zinc, black housing, earthing nut, keyed alike IL0333

- With or without lock cylinder
- 18mm lock housing
- IP65
- 90° open / close
- · Comes with 2 keys

## PRODUCT DESCRIPTION

Locking knob in locking or non-locking version. Through its hourglass-shaped design, you get a firm grip when opening. Universal right or left mounting. Comes with two keys and nut. The key can be removed in both end positions. Tightness class IP65 / NEMA4.