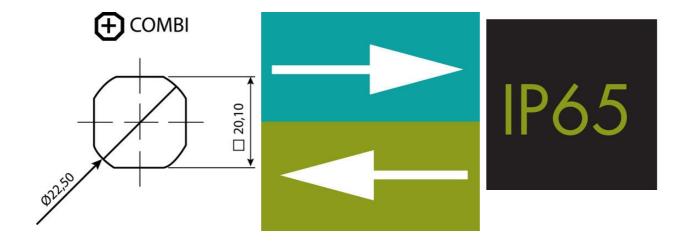

## **QUARTER-TURN WING KNOB 18MM**

241643-7 Wing knob 18mm, Zinc, black housing, earthing nut, keyed alike IL0333

- With or without lock cylinder
- 18mm lock housing
- IP65
- 90° open / close
- · Comes with 2 keys

## PRODUCT DESCRIPTION

Locking knob in locking or non-locking version. Through its hourglass-shaped design, you get a firm grip when opening. Universal right or left mounting. Comes with two keys and nut. The key can be removed in both end positions. Tightness class IP65 / NEMA4.