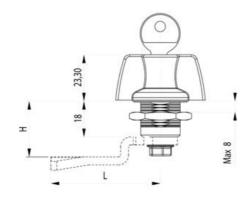

## **QUARTER-TURN WING KNOB 18MM**

241643-7 Wing knob 18mm, Zinc, black housing, earthing nut, keyed alike IL0333

- With or without lock cylinder
- 18mm lock housing
- IP65
- 90° open / close
- · Comes with 2 keys

## PRODUCT DESCRIPTION

Locking knob in locking or non-locking version. Through its hourglass-shaped design, you get a firm grip when opening. Universal right or left mounting. Comes with two keys and nut. The key can be removed in both end positions. Tightness class IP65 / NEMA4.

## **TECHNICAL DATA**

| Configurable      | No                        |
|-------------------|---------------------------|
| Material          | Zinc, black powder coated |
| Material terminal | Zinc plated, Steel        |