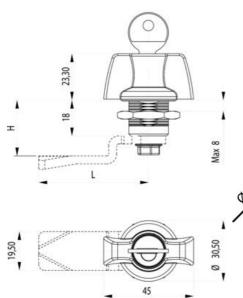

## **QUARTER-TURN WING KNOB 18MM**

241643-7 Wing knob 18mm, Zinc, black housing, earthing nut, keyed alike IL0333

- With or without lock cylinder
- 18mm lock housing
- IP65
- 90° open / close
- · Comes with 2 keys

## PRODUCT DESCRIPTION

Locking knob in locking or non-locking version. Through its hourglass-shaped design, you get a firm grip when opening. Universal right or left mounting. Comes with two keys and nut. The key can be removed in both end positions. Tightness class IP65 / NEMA4.