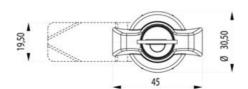

## **QUARTER-TURN WING KNOB 18MM**

241642-7

Wing knob 18mm, Zinc, black housing, standard nut, keyed alike IL0333

- With or without lock cylinder
- 18mm lock housing
- IP65
- 90° open / close
- Comes with 2 keys

## PRODUCT DESCRIPTION

Locking knob in locking or non-locking version. Through its hourglass-shaped design, you get a firm grip when opening. Universal right or left mounting. Comes with two keys and nut. The key can be removed in both end positions. Tightness class IP65 / NEMA4.