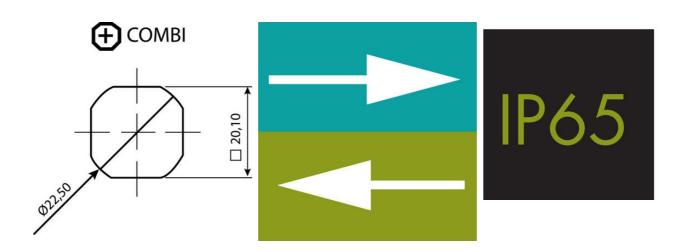

## **QUARTER-TURN WING KNOB 18MM**

241642-7

Wing knob 18mm, Zinc, black housing, standard nut, keyed alike IL0333

- With or without lock cylinder
- 18mm lock housing
- IP65
- 90° open / close
- Comes with 2 keys

## PRODUCT DESCRIPTION

Locking knob in locking or non-locking version. Through its hourglass-shaped design, you get a firm grip when opening. Universal right or left mounting. Comes with two keys and nut. The key can be removed in both end positions. Tightness class IP65 / NEMA4.

## **TECHNICAL DATA**

| Configurable      | No                        |
|-------------------|---------------------------|
| Material          | Zinc, black powder coated |
| Material terminal | Zinc plated, Steel        |