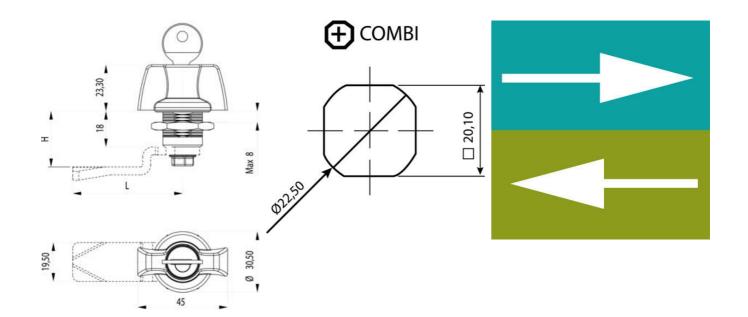

## **QUARTER-TURN WING KNOB 18MM**

241642-7

Wing knob 18mm, Zinc, black housing, standard nut, keyed alike IL0333

- With or without lock cylinder
- 18mm lock housing
- IP65
- 90° open / close
- Comes with 2 keys

## PRODUCT DESCRIPTION

Locking knob in locking or non-locking version. Through its hourglass-shaped design, you get a firm grip when opening. Universal right or left mounting. Comes with two keys and nut. The key can be removed in both end positions. Tightness class IP65 / NEMA4.

## **TECHNICAL DATA**

| Configurable      | No                        |
|-------------------|---------------------------|
| Material          | Zinc, black powder coated |
| Material terminal | Zinc plated, Steel        |