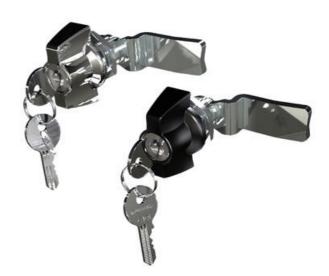

## **QUARTER-TURN WING KNOB 18MM**

241642-7

Wing knob 18mm, Zinc, black housing, standard nut, keyed alike IL0333

- With or without lock cylinder
- 18mm lock housing
- IP65
- 90° open / close
- Comes with 2 keys

## PRODUCT DESCRIPTION

Locking knob in locking or non-locking version. Through its hourglass-shaped design, you get a firm grip when opening. Universal right or left mounting. Comes with two keys and nut. The key can be removed in both end positions. Tightness class IP65 / NEMA4.