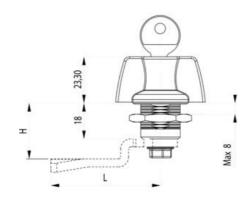

## **QUARTER-TURN WING KNOB 18MM**

241643-0

Wing knob 18mm, Zinc, black housing, earthing nut, non-locking

- With or without lock cylinder
- 18mm lock housing
- IP65
- 90° open / close
- Comes with 2 keys

## PRODUCT DESCRIPTION

Locking knob in locking or non-locking version. Through its hourglass-shaped design, you get a firm grip when opening. Universal right or left mounting. Comes with two keys and nut. The key can be removed in both end positions. Tightness class IP65 / NEMA4.