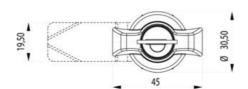

## **QUARTER-TURN WING KNOB 18MM**

241643-0

Wing knob 18mm, Zinc, black housing, earthing nut, non-locking

- With or without lock cylinder
- 18mm lock housing
- IP65
- 90° open / close
- Comes with 2 keys

## PRODUCT DESCRIPTION

Locking knob in locking or non-locking version. Through its hourglass-shaped design, you get a firm grip when opening. Universal right or left mounting. Comes with two keys and nut. The key can be removed in both end positions. Tightness class IP65 / NEMA4.