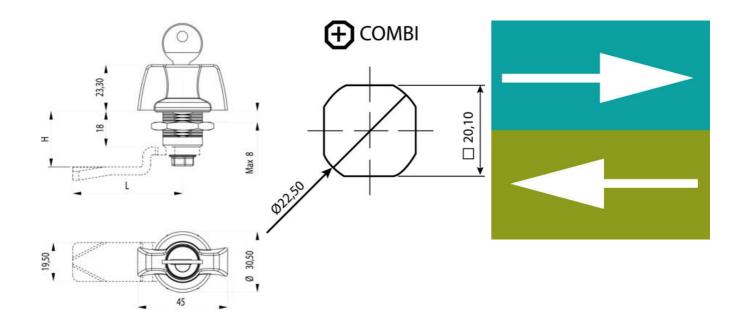

## **QUARTER-TURN WING KNOB 18MM**

241643-0

Wing knob 18mm, Zinc, black housing, earthing nut, non-locking

- With or without lock cylinder
- 18mm lock housing
- IP65
- 90° open / close
- Comes with 2 keys

## PRODUCT DESCRIPTION

Locking knob in locking or non-locking version. Through its hourglass-shaped design, you get a firm grip when opening. Universal right or left mounting. Comes with two keys and nut. The key can be removed in both end positions. Tightness class IP65 / NEMA4.

## **TECHNICAL DATA**

| Configurable      | No                        |
|-------------------|---------------------------|
| Material          | Zinc, black powder coated |
| Material terminal | Zinc plated, Steel        |