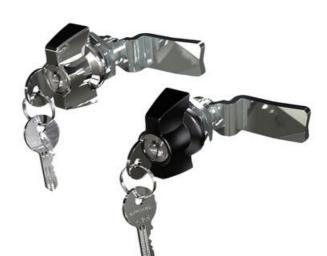

## **QUARTER-TURN WING KNOB 18MM**

241643-0

Wing knob 18mm, Zinc, black housing, earthing nut, non-locking

- With or without lock cylinder
- 18mm lock housing
- IP65
- 90° open / close
- Comes with 2 keys

## PRODUCT DESCRIPTION

Locking knob in locking or non-locking version. Through its hourglass-shaped design, you get a firm grip when opening. Universal right or left mounting. Comes with two keys and nut. The key can be removed in both end positions. Tightness class IP65 / NEMA4.