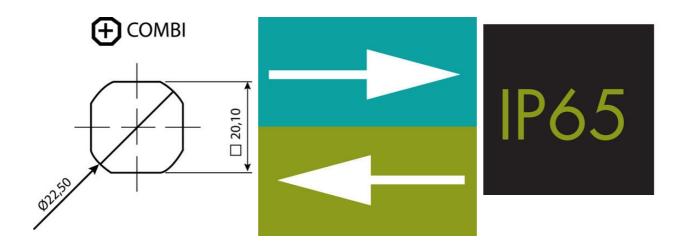

## **QUARTER-TURN WING KNOB 18MM**

241643-0

Wing knob 18mm, Zinc, black housing, earthing nut, non-locking

- With or without lock cylinder
- 18mm lock housing
- IP65
- 90° open / close
- Comes with 2 keys

## PRODUCT DESCRIPTION

Locking knob in locking or non-locking version. Through its hourglass-shaped design, you get a firm grip when opening. Universal right or left mounting. Comes with two keys and nut. The key can be removed in both end positions. Tightness class IP65 / NEMA4.

## **TECHNICAL DATA**

| Configurable      | No                        |
|-------------------|---------------------------|
| Material          | Zinc, black powder coated |
| Material terminal | Zinc plated, Steel        |