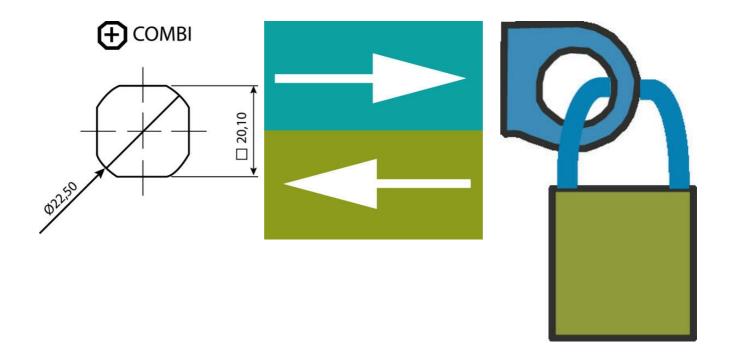

## PRODUCT DESCRIPTION

Stainless handle for locking with a padlock. Made of stainless steel (304). Universal right or left mounting when opening / closing. Suitable for bolts with single or multi-point locking. Supplied with nut. Protection class IP65.