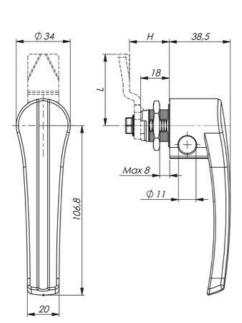

## QUARTER-TURN L-HANDLE 18MM PADLOCKABLE STAINLESS STEEL

269064-0-0000

- Stainless steel
- 18mm lock housing
- Installation on the right or left

Industrilas

## PRODUCT DESCRIPTION

Stainless handle for locking with a padlock. Made of stainless steel (304). Universal right or left mounting when opening / closing. Suitable for bolts with single or multi-point locking. Supplied with nut. Protection class IP65.

## **TECHNICAL DATA**

Material Stainless steel 316

IP65