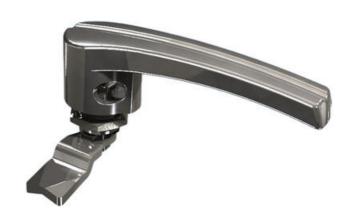

## QUARTER-TURN L-HANDLE 18MM PADLOCKABLE STAINLESS STEEL

269064-0-0000

- Stainless steel
- 18mm lock housing
- Installation on the right or left

Industrilas

## PRODUCT DESCRIPTION

Stainless handle for locking with a padlock. Made of stainless steel (304). Universal right or left mounting when opening / closing. Suitable for bolts with single or multi-point locking. Supplied with nut. Protection class IP65.