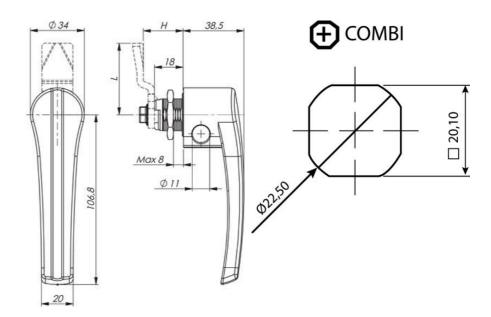

## QUARTER-TURN L-HANDLE 18MM PADLOCKABLE STAINLESS STEEL

269064-0-0000

- Stainless steel
- 18mm lock housing
- Installation on the right or left

Industrilas

## PRODUCT DESCRIPTION

Stainless handle for locking with a padlock. Made of stainless steel (304). Universal right or left mounting when opening / closing. Suitable for bolts with single or multi-point locking. Supplied with nut. Protection class IP65.

## **TECHNICAL DATA**

Material Stainless steel 316

IP65