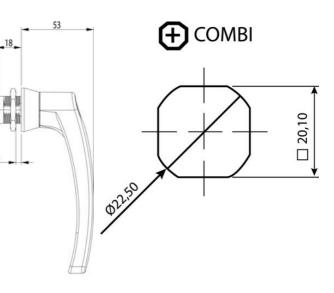

## **QUARTER-TURN L-HANDLE 18MM**

261605-0-0000

## PRODUCT DESCRIPTION

90° L-handle in locking or non-locking version. Universal counterclockwise or clockwise rotation when opening/closing. Supplied with nut. Protection class IP65.

Please note that rule is ordered separately. Select rule without allocation

## **TECHNICAL DATA**

| Colour                | Black                          |
|-----------------------|--------------------------------|
| Configurable          | No                             |
| Material cylinder     | Stainless steel AISI 304, Zinc |
| Material handle       | Zinc, black powder coated      |
| Material lock housing | Zinc                           |
| Material nut          | Zinc plated, Zinc              |
| Material terminal     | Zinc plated, Steel             |