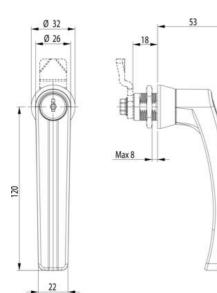

## **QUARTER-TURN L-HANDLE 18MM**

261605-0-0000

## PRODUCT DESCRIPTION

90° L-handle in locking or non-locking version. Universal counterclockwise or clockwise rotation when opening/closing. Supplied with nut. Protection class IP65.

Please note that rule is ordered separately. Select rule without allocation

## **TECHNICAL DATA**

| Colour                | Black                          |
|-----------------------|--------------------------------|
| Configurable          | No                             |
| Material cylinder     | Stainless steel AISI 304, Zinc |
| Material handle       | Zinc, black powder coated      |
| Material lock housing | Zinc                           |
| Material nut          | Zinc plated, Zinc              |
| Material terminal     | Zinc plated, Steel             |

1

I

Max 8