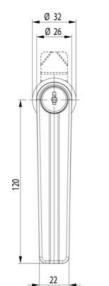

## **QUARTER-TURN L-HANDLE 18MM**

261605-0-0000

## PRODUCT DESCRIPTION

90° L-handle in locking or non-locking version. Universal counterclockwise or clockwise rotation when opening/closing. Supplied with nut. Protection class IP65.

Please note that rule is ordered separately. Select rule without allocation