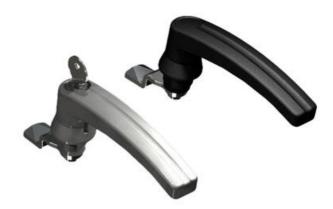

## PRODUCT DESCRIPTION

90° L-handle in locking or non-locking version. Universal counterclockwise or clockwise rotation when opening/closing. Supplied with nut. Protection class IP65.

Please note that rule is ordered separately. Select rule without allocation