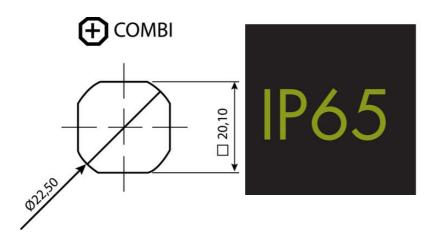

## Industrilas

- · With or without lock cylinder
- 18mm lock housing
- · Stainless steel cylinder
- IP65

## PRODUCT DESCRIPTION

90° L-handle in locking or non-locking version. Universal counterclockwise or clockwise rotation when opening/closing. Supplied with nut. Protection class IP65.

Please note that rule is ordered separately. Select rule without allocation