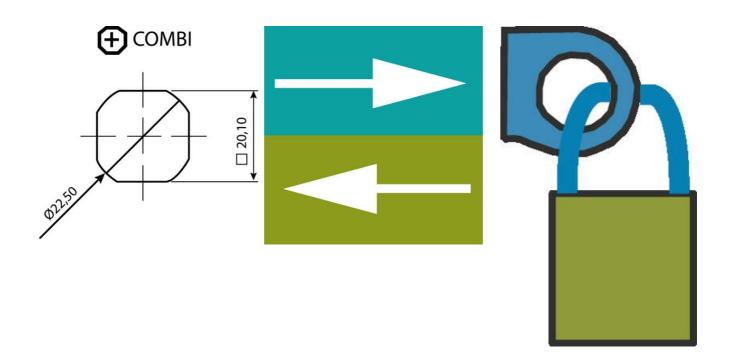

Left or right rotation is programmed and ready already at the first intervention.

Please note that rule is ordered separately. Select: rule without allocation