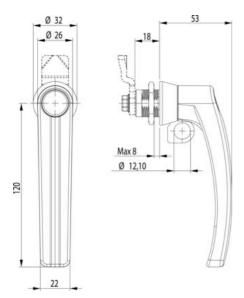

## QUARTER-TURN L-HANDLE 18MM PUSHBUTTON/PADLOCKABLE

261604-0-0000

- With a push button
- Retractable loop for padlock
- IP65
- 18mm lock housing
- Not configurable

Industrilas

## PRODUCT DESCRIPTION

90° L-handle with the possibility of locking with a padlock. Universal counterclockwise or clockwise rotation when opening/closing. Supplied with nut. Protection class IP65/NEMA 4.

## **TECHNICAL DATA**

| Colour           | Silver                    |
|------------------|---------------------------|
| Configurable     | No                        |
| Material         | Zinc, black powder coated |
| Material padlock | Stainless steel AISI 304  |