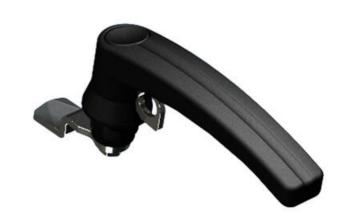

## QUARTER-TURN L-HANDLE 18MM PUSHBUTTON/PADLOCKABLE

261604-0-0000

- With a push button
- Retractable loop for padlock
- IP65
- 18mm lock housing
- Not configurable

Industrilas

## PRODUCT DESCRIPTION

90° L-handle with the possibility of locking with a padlock. Universal counterclockwise or clockwise rotation when opening/closing. Supplied with nut. Protection class IP65/NEMA 4.