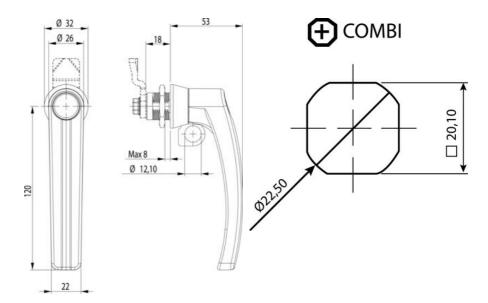

## QUARTER-TURN L-HANDLE 18MM PUSHBUTTON/PADLOCKABLE

261604-0-0000

- With a push button
- Retractable loop for padlock
- IP65
- 18mm lock housing
- Not configurable

Industrilas

## PRODUCT DESCRIPTION

90° L-handle with the possibility of locking with a padlock. Universal counterclockwise or clockwise rotation when opening/closing. Supplied with nut. Protection class IP65/NEMA 4.

## **TECHNICAL DATA**

| Colour           | Silver                    |
|------------------|---------------------------|
| Configurable     | No                        |
| Material         | Zinc, black powder coated |
| Material padlock | Stainless steel AISI 304  |