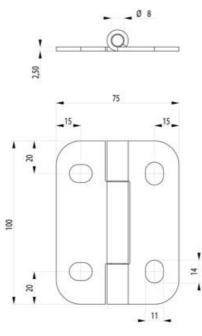

## **EXTERNAL ADJUSTABLE 2D-HINGE 180°**

323527

External adjustable 180° hinge, Stainless steel black powder coated

- Stainless steel
- · Adjustable horizontally and vertically
- Left or right installation
- Hole pattern: 60x45 mm

## **TECHNICAL DATA**

| Material      | Stainless steel AISI 304 |
|---------------|--------------------------|
| Opening angle | 180 °                    |