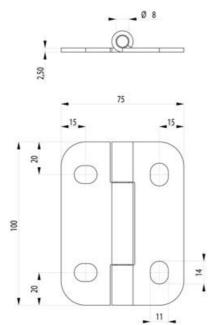

## **EXTERNAL ADJUSTABLE 2D-HINGE 180°**

323527

External adjustable 180° hinge, Stainless steel black powder coated

- Stainless steel
- · Adjustable horizontally and vertically
- Left or right installation
- Hole pattern: 60x45 mm

## **TECHNICAL DATA**

| Material      | Stainless steel AISI 304 |
|---------------|--------------------------|
| Opening angle | 180 °                    |