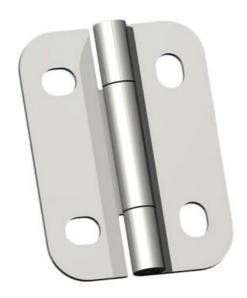

## **EXTERNAL ADJUSTABLE 2D-HINGE 180°**

323527

External adjustable 180° hinge, Stainless steel black powder coated

- Stainless steel
- · Adjustable horizontally and vertically
- Left or right installation
- Hole pattern: 60x45 mm

## PRODUCT DESCRIPTION

Strong hinge that can also be adjusted both horizontally and vertically.

Consists of stainless steel and is available in two variants, electropolished or black lacquered.

This hinge can be mounted in both right and left mounting.