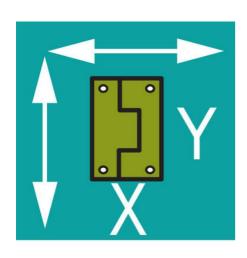

## **EXTERNAL ADJUSTABLE 2D-HINGE 180°**

323527

External adjustable 180° hinge, Stainless steel black powder coated

- Stainless steel
- · Adjustable horizontally and vertically
- Left or right installation
- Hole pattern: 60x45 mm

## PRODUCT DESCRIPTION

Strong hinge that can also be adjusted both horizontally and vertically.

Consists of stainless steel and is available in two variants, electropolished or black lacquered.

This hinge can be mounted in both right and left mounting.