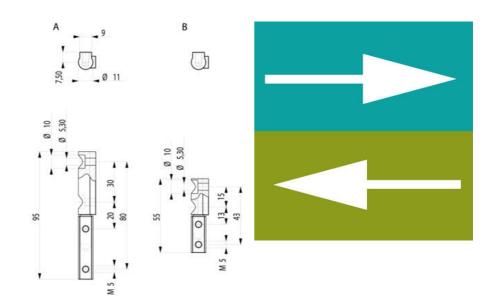

## **TECHNICAL DATA**

| Height        | 55 mm               |
|---------------|---------------------|
| Material      | Stainless steel 303 |
| Opening angle | 180 °               |