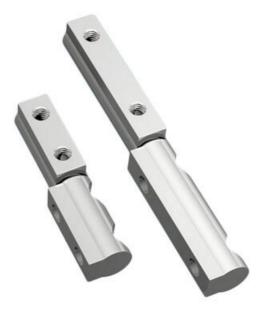

## **EXTERNAL HINGE 180° STAINLESS** STEEL

322124-RF External hinge 180°, screw on, 55mm

- Stainless steel
- · Surface mounted
- 180° opening angle

Industrilas When access counts

## PRODUCT DESCRIPTION

Stainless steel, external profile hinge from Industrilås for external doors. Can be mounted universal right or left mounting. With this hinge you get an opening angle of 180°. Mounted with screws. Supplied with screws, washers and cover sleeves. Material: Stainless steel