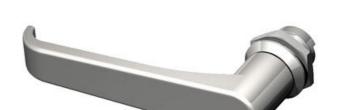

## **QUARTER-TURN L-HANDLE 18MM NON-LOCKING**

269001

L-handle stainless steel 316, 18mm, 35.5mm handle

Industrilás

- Stainless/acid-resistant steel
- 18mm lock housing
- Installation on the right or left

## PRODUCT DESCRIPTION

90° L-handle in non-locking version. Universal right or left mounting when opening/closing. Supplied with nut. Protection class IP65/NEMA 4.

Please note that rule is ordered separately. Choose: rule with notches, three-point rule or hook rule.