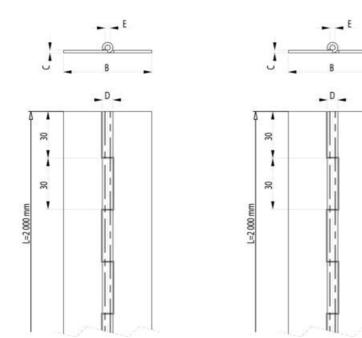

## **TECHNICAL DATA**

| Dimension B | 32 mm     |
|-------------|-----------|
| Dimension C | 1.5 mm    |
| Dimension D | 6.3 mm    |
| Dimension E | 3 mm      |
| Material    | Untreated |
|             |           |