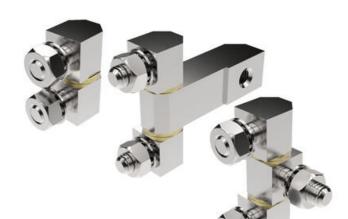

## **EXTERNAL BOLT-ON HINGE 180° FIXED/LIFT-OFF DESIGN**

322113-30

External bolt-on hinge, 180°, 3 part elongated fixed hinge, 40x46mm

- External installation
- Steel, brass
- · Left or right installation

## PRODUCT DESCRIPTION

Surface-mounted block hinge from Industrilas for external mounting.

Can be mounted universal right or left mounting.

With this hinge you get an opening angle of 180°.

The two-piece version is detachable.

The three-piece version is not removable, i.e. "fixed".

The three-piece version with a middle part is used for a recessed door.

The hinges are delivered unassembled.

M6 nuts and washers for mounting are included.