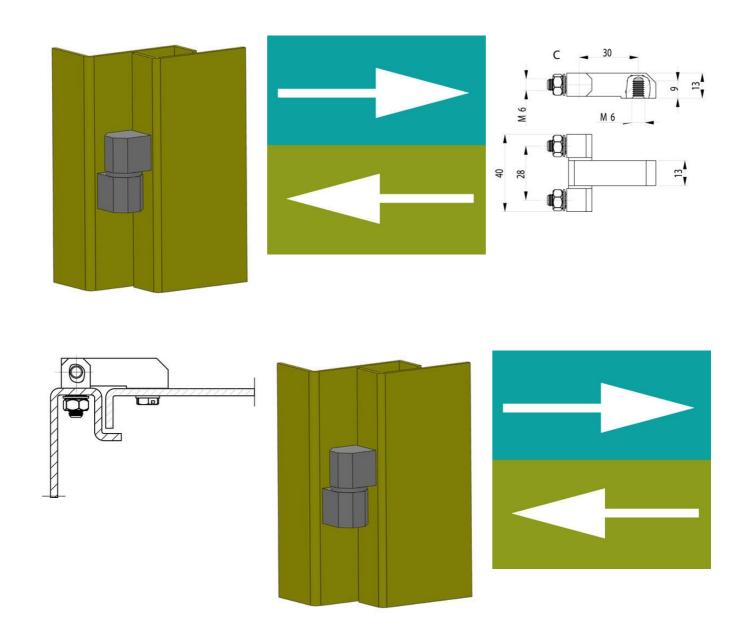

## **EXTERNAL BOLT-ON HINGE 180° FIXED/LIFT-OFF DESIGN**

322113-30

External bolt-on hinge, 180°, 3 part elongated fixed hinge, 40x46mm

- External installation
- Steel, brass
- · Left or right installation

## PRODUCT DESCRIPTION

Surface-mounted block hinge from Industrilas for external mounting.

Can be mounted universal right or left mounting.

With this hinge you get an opening angle of 180°.

The two-piece version is detachable.

The three-piece version is not removable, i.e. "fixed".

The three-piece version with a middle part is used for a recessed door.

The hinges are delivered unassembled.

M6 nuts and washers for mounting are included.

## **TECHNICAL DATA**

| Material          | Zinc-plated steel |
|-------------------|-------------------|
| Material of shaft | Brass             |
| Material washer   | Brass             |
| Opening angle     | 180 °             |