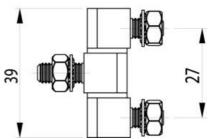

## **EXTERNAL BOLT-ON HINGE 180° FIXED/LIFT-OFF DESIGN**

322113 External bolt-on hinge, 180°, 3 part fixed hinge, 39x38mm

Industrilás

- External installation
- Steel, brass
- · Left or right installation

## **TECHNICAL DATA**

| Material          | Zinc-plated steel |
|-------------------|-------------------|
| Material of shaft | Brass             |
| Material washer   | Brass             |
| Opening angle     | 180 °             |