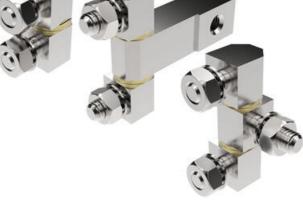

## **EXTERNAL BOLT-ON HINGE 180° FIXED/LIFT-OFF DESIGN**

322113 External bolt-on hinge, 180°, 3 part fixed hinge, 39x38mm

Industrilás

- External installation
- Steel, brass
- · Left or right installation

## PRODUCT DESCRIPTION

Surface-mounted block hinge from Industrilås for external mounting. Can be mounted universal right or left mounting. With this hinge you get an opening angle of 180°. The two-piece version is detachable. The three-piece version is not removable, i.e. "fixed". The three-piece version with a middle part is used for a recessed door. The hinges are delivered unassembled. M6 nuts and washers for mounting are included.