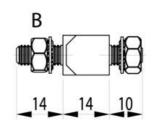

## **EXTERNAL BOLT-ON HINGE 180° FIXED/LIFT-OFF DESIGN**

322113 External bolt-on hinge, 180°, 3 part fixed hinge, 39x38mm

Industrilás

- External installation
- Steel, brass
- · Left or right installation

## **TECHNICAL DATA**

| Material          | Zinc-plated steel |
|-------------------|-------------------|
| Material of shaft | Brass             |
| Material washer   | Brass             |
| Opening angle     | 180 °             |