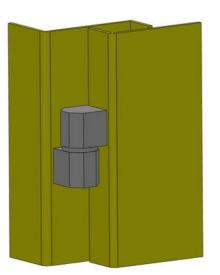

## **EXTERNAL BOLT-ON HINGE 180° FIXED/LIFT-OFF DESIGN**

322113 External bolt-on hinge, 180°, 3 part fixed hinge, 39x38mm

Industrilás

- External installation
- Steel, brass
- · Left or right installation

## PRODUCT DESCRIPTION

Surface-mounted block hinge from Industrilås for external mounting. Can be mounted universal right or left mounting. With this hinge you get an opening angle of 180°. The two-piece version is detachable. The three-piece version is not removable, i.e. "fixed". The three-piece version with a middle part is used for a recessed door. The hinges are delivered unassembled. M6 nuts and washers for mounting are included.