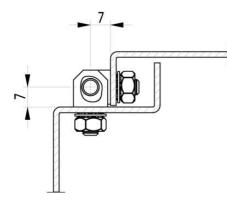

## **EXTERNAL BOLT-ON HINGE 180° FIXED/LIFT-OFF DESIGN**

322113 External bolt-on hinge, 180°, 3 part fixed hinge, 39x38mm

Industrilás

- External installation
- Steel, brass
- · Left or right installation

## PRODUCT DESCRIPTION

Surface-mounted block hinge from Industrilås for external mounting. Can be mounted universal right or left mounting. With this hinge you get an opening angle of 180°. The two-piece version is detachable. The three-piece version is not removable, i.e. "fixed". The three-piece version with a middle part is used for a recessed door. The hinges are delivered unassembled. M6 nuts and washers for mounting are included.

## **TECHNICAL DATA**

| Material          | Zinc-plated steel |
|-------------------|-------------------|
| Material of shaft | Brass             |
| Material washer   | Brass             |
| Opening angle     | 180 °             |