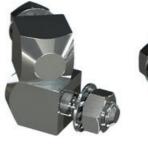

## **EXTERNAL FIXED/LIFT-OFF BOLT-ON** HINGE 180°

322110 External bolt-on hinge, 180°, 3 part fixed hinge, 30x38mm

- · For external installation
- Steel, brass
- · Left or right installation

## PRODUCT DESCRIPTION

Block hinge from Industrilås for external mounting. Can be mounted universal right or left mounting. This hinge provides an opening angle of 180°. The two-piece version is detachable. The three-piece version is not removable, i.e. "fixed". The hinges are delivered unassembled. M5 nuts and washers for mounting are included.