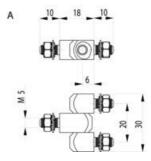

## **EXTERNAL FIXED/LIFT-OFF BOLT-ON** HINGE 180°

322110 External bolt-on hinge, 180°, 3 part fixed hinge, 30x38mm

- · For external installation
- Steel, brass
- · Left or right installation

## PRODUCT DESCRIPTION

Block hinge from Industrilås for external mounting. Can be mounted universal right or left mounting. This hinge provides an opening angle of 180°. The two-piece version is detachable. The three-piece version is not removable, i.e. "fixed". The hinges are delivered unassembled. M5 nuts and washers for mounting are included.

MATERIAL: Hinges and M5 nuts: Steel e.g. Shaft and washer: Brass, FZB

## **TECHNICAL DATA**

| Material hinge    | Zinc-plated steel |
|-------------------|-------------------|
| Material of shaft | Brass             |
| Material washer   | Brass             |