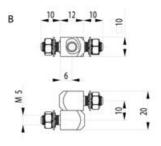

## **EXTERNAL FIXED/LIFT-OFF BOLT-ON** HINGE 180°

322110 External bolt-on hinge, 180°, 3 part fixed hinge, 30x38mm

- · For external installation
- Steel, brass
- · Left or right installation

## **TECHNICAL DATA**

| Material hinge    | Zinc-plated steel |
|-------------------|-------------------|
| Material of shaft | Brass             |
| Material washer   | Brass             |