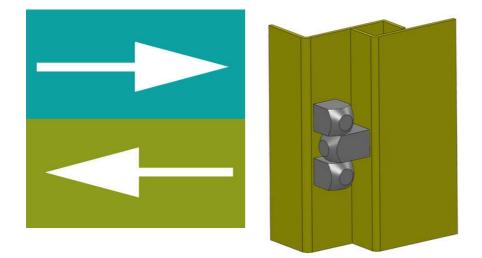

## **EXTERNAL FIXED/LIFT-OFF BOLT-ON** HINGE 180°

322110 External bolt-on hinge, 180°, 3 part fixed hinge, 30x38mm

- · For external installation
- Steel, brass
- · Left or right installation

## PRODUCT DESCRIPTION

Block hinge from Industrilås for external mounting. Can be mounted universal right or left mounting. This hinge provides an opening angle of 180°. The two-piece version is detachable. The three-piece version is not removable, i.e. "fixed". The hinges are delivered unassembled. M5 nuts and washers for mounting are included.