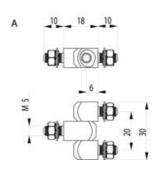

## **EXTERNAL FIXED/LIFT-OFF BOLT-ON** HINGE 180°

322110 External bolt-on hinge, 180°, 3 part fixed hinge, 30x38mm

- · For external installation
- Steel, brass
- · Left or right installation

## PRODUCT DESCRIPTION

Block hinge from Industrilås for external mounting. Can be mounted universal right or left mounting. This hinge provides an opening angle of 180°. The two-piece version is detachable. The three-piece version is not removable, i.e. "fixed". The hinges are delivered unassembled. M5 nuts and washers for mounting are included.

MATERIAL: Hinges and M5 nuts: Steel e.g. Shaft and washer: Brass, FZB

## **TECHNICAL DATA**

| Material hinge    | Zinc-plated steel |
|-------------------|-------------------|
| Material of shaft | Brass             |
| Material washer   | Brass             |