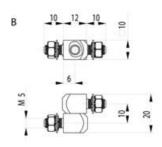

## PRODUCT DESCRIPTION

Block hinge from Industrilås for external mounting. Can be mounted universal right or left mounting. This hinge provides an opening angle of 180°. The two-piece version is detachable. The three-piece version is not removable, i.e. "fixed". The hinges are delivered unassembled. M5 nuts and washers for mounting are included.

MATERIAL: Hinges and M5 nuts: Steel e.g. Shaft and washer: Brass, FZB

## **TECHNICAL DATA**

| Material hinge    | Zinc-plated steel |
|-------------------|-------------------|
| Material of shaft | Brass             |
| Material washer   | Brass             |