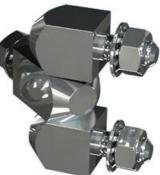

## **EXTERNAL FIXED/LIFT-OFF BOLT-ON** HINGE 180°

322110 External bolt-on hinge, 180°, 3 part fixed hinge, 30x38mm

- · For external installation
- Steel, brass
- · Left or right installation

## PRODUCT DESCRIPTION

Block hinge from Industrilås for external mounting. Can be mounted universal right or left mounting. This hinge provides an opening angle of 180°. The two-piece version is detachable. The three-piece version is not removable, i.e. "fixed". The hinges are delivered unassembled. M5 nuts and washers for mounting are included.