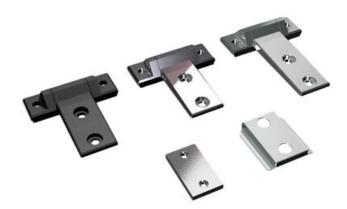

## **PRODUCT DESCRIPTION**

Hinge from Industrilås which is adjustable in X and Y direction if the adjustment details (C) are used - and if enlarged mounting holes are drilled in the door plate.

If the adjustment parts are used, the nut plate is mounted on the inside of the door using a basket plate that is temporarily taped to the door and secured with an M6 screw (not included).

The hinge can also be used without adjustment details and then attached with a self-tapping screw.

The hinges are available in two different sizes. Can be mounted universal right or left mounting. This hinge gives you an opening angle of 180°.

Material: Hinges: Zinc, fzb, black textured lacquer or chrome-plated. Nut plate: Zinc, fzb. Basket plate: Steel, for example. Axle: Steel, fzb.