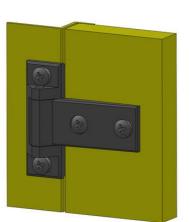

## **KLIMA-FLEX HINGE 180° ADJUSTABLE**

32193001 Klima-flex hinge, 180°, chrome, no adjustable parts, 98mm

Industrilas When access counts

- · Zinc, Steel
- · Left or right installation
- 180° opening angle
- Adjustable horizontally and vertically

## **PRODUCT DESCRIPTION**

Hinge from Industrilås which is adjustable in X and Y direction if the adjustment details (C) are used - and if enlarged mounting holes are drilled in the door plate.

If the adjustment parts are used, the nut plate is mounted on the inside of the door using a basket plate that is temporarily taped to the door and secured with an M6 screw (not included).

The hinge can also be used without adjustment details and then attached with a self-tapping screw.

The hinges are available in two different sizes. Can be mounted universal right or left mounting. This hinge gives you an opening angle of 180°.

Material: Hinges: Zinc, fzb, black textured lacquer or chrome-plated. Nut plate: Zinc, fzb. Basket plate: Steel, for example. Axle: Steel, fzb.