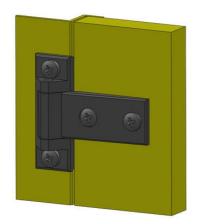

## **KLIMA-FLEX HINGE 180° ADJUSTABLE**

32193001 Klima-flex hinge, 180°, chrome, no adjustable parts, 98mm

Industrilas When access counts

- · Zinc, Steel
- · Left or right installation
- 180° opening angle
- Adjustable horizontally and vertically

The hinge can also be used without adjustment details and then attached with a self-tapping screw.

The hinges are available in two different sizes. Can be mounted universal right or left mounting. This hinge gives you an opening angle of 180°.