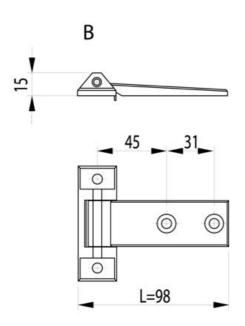

## **TECHNICAL DATA**

| Dimension L       | 98 mm             |
|-------------------|-------------------|
| Material hinge    | Zinc, chrome      |
| Material of shaft | Zinc-plated steel |
| Opening angle     | 180 °             |