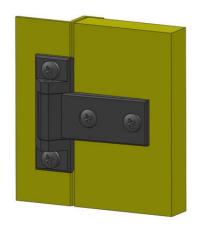

## **KLIMA-FLEX HINGE 180° ADJUSTABLE**

32113001 Klima-flex hinge, 180°, zinc plated, no adjustable parts, 98mm

- · For insulated doors
- · Zinc, Steel
- · Left or right installation
- 180° opening angle
- Adjustable horizontally and vertically

The hinge can also be used without adjustment details and then attached with a self-tapping screw.

The hinges are available in two different sizes. Can be mounted universal right or left mounting. This hinge gives you an opening angle of 180°.