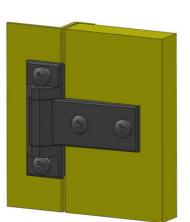

## **KLIMA-FLEX HINGE 180° ADJUSTABLE**

32113001 Klima-flex hinge, 180°, zinc plated, no adjustable parts, 98mm

- · For insulated doors
- · Zinc, Steel
- · Left or right installation
- 180° opening angle
- Adjustable horizontally and vertically

The hinge can also be used without adjustment details and then attached with a self-tapping screw.

The hinges are available in two different sizes. Can be mounted universal right or left mounting. This hinge gives you an opening angle of 180°.

Material: Hinges: Zinc, fzb, black textured lacquer or chrome-plated. Nut plate: Zinc, fzb. Basket plate: Steel, for example. Axle: Steel, fzb.