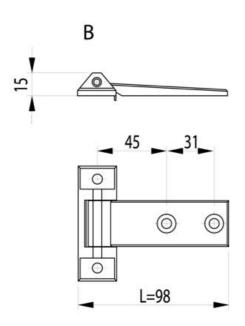

## **TECHNICAL DATA**

| Dimension L       | 98 mm             |
|-------------------|-------------------|
| Material hinge    | Zinc              |
| Material of shaft | Zinc-plated steel |
| Opening angle     | 180 °             |