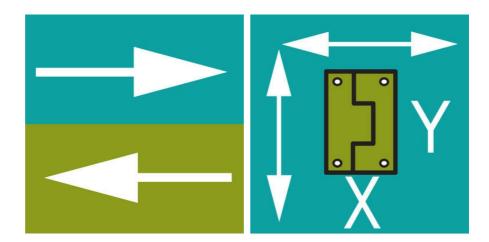

## **PRODUCT DESCRIPTION**

Hinge from Industrilås which is adjustable in X and Y direction if the adjustment details (C) are used - and if enlarged mounting holes are drilled in the door plate.

If the adjustment parts are used, the nut plate is mounted on the inside of the door using a basket plate that is temporarily taped to the door and secured with an M6 screw (not included).