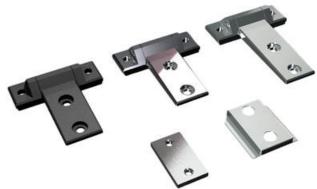

## **PRODUCT DESCRIPTION**

Hinge from Industrilås which is adjustable in X and Y direction if the adjustment details (C) are used - and if enlarged mounting holes are drilled in the door plate.

If the adjustment parts are used, the nut plate is mounted on the inside of the door using a basket plate that is temporarily taped to the door and secured with an M6 screw (not included).

The hinge can also be used without adjustment details and then attached with a self-tapping screw.

The hinges are available in two different sizes. Can be mounted universal right or left mounting. This hinge gives you an opening angle of 180°.

Material: Hinges: Zinc, fzb, black textured lacquer or chrome-plated. Nut plate: Zinc, fzb. Basket plate: Steel, for example. Axle: Steel, fzb.