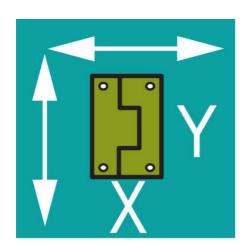

## **PRODUCT DESCRIPTION**

Hinge from Industrilås which is adjustable in X and Y direction if the adjustment details (C) are used - and if enlarged mounting holes are drilled in the door plate.

If the adjustment parts are used, the nut plate is mounted on the inside of the door using a basket plate that is temporarily taped to the door and secured with an M6 screw (not included).