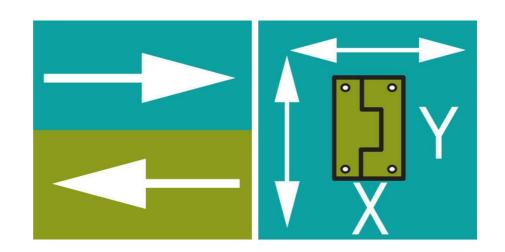

## PRODUCT DESCRIPTION

Hinge from Industrilås which is adjustable in X and Y direction if the adjustment details (C) are used - and if enlarged mounting holes are drilled in the door plate.

If the adjustment parts are used, the nut plate is mounted on the inside of the door using a basket plate that is temporarily taped to the door and secured with an M6 screw (not included).