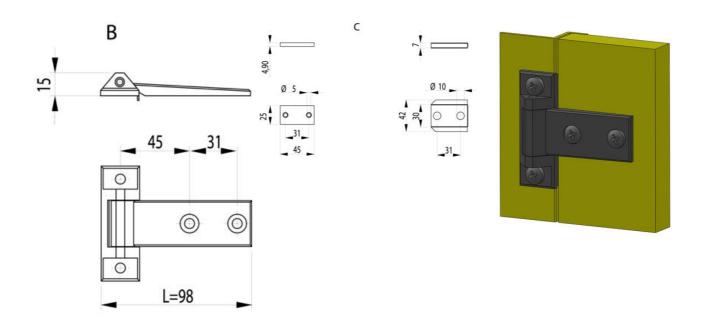

## **TECHNICAL DATA**

| Dimension L       | 98 mm             |
|-------------------|-------------------|
| Material hinge    | Zinc, chrome      |
| Material of shaft | Zinc-plated steel |
| Opening angle     | 180 °             |