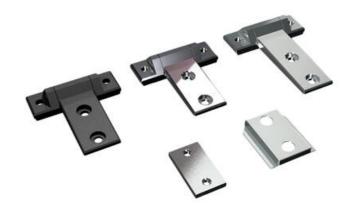

## PRODUCT DESCRIPTION

Hinge from Industrilås which is adjustable in X and Y direction if the adjustment details (C) are used - and if enlarged mounting holes are drilled in the door plate.

If the adjustment parts are used, the nut plate is mounted on the inside of the door using a basket plate that is temporarily taped to the door and secured with an M6 screw (not included).

The hinge can also be used without adjustment details and then attached with a self-tapping screw.

The hinges are available in two different sizes.

Can be mounted universal right or left mounting.

This hinge gives you an opening angle of 180°.

Material:

Hinges: Zinc, fzb, black textured lacquer or chrome-plated.

Nut plate: Zinc, fzb.

Basket plate: Steel, for example.

Axle: Steel, fzb.