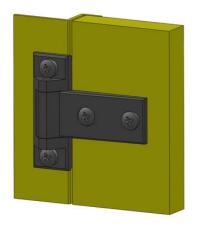

## **KLIMA-FLEX HINGE 180° ADJUSTABLE**

Klima-flex hinge, 180°, chrome, includes adjustable parts, 98mm

- For insulated doors
- · Zinc, Steel
- · Left or right installation
- 180° opening angle
- · Adjustable horizontally and vertically

The hinge can also be used without adjustment details and then attached with a self-tapping screw.

The hinges are available in two different sizes.

Can be mounted universal right or left mounting.

This hinge gives you an opening angle of 180°.