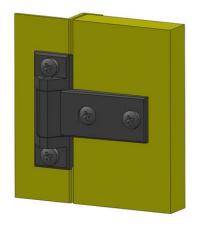

## PRODUCT DESCRIPTION

Hinge from Industrilås which is adjustable in X and Y direction if the adjustment details (C) are used - and if enlarged mounting holes are drilled in the door plate.

If the adjustment parts are used, the nut plate is mounted on the inside of the door using a basket plate that is temporarily taped to the door and secured with an M6 screw (not included).

The hinge can also be used without adjustment details and then attached with a self-tapping screw.

The hinges are available in two different sizes.

Can be mounted universal right or left mounting.

This hinge gives you an opening angle of 180°.