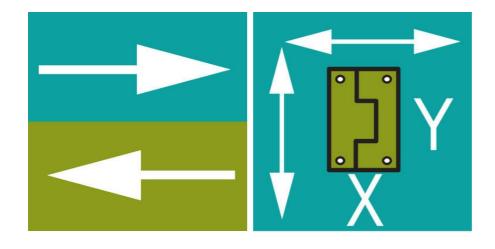

## PRODUCT DESCRIPTION

Hinge from Industrilås which is adjustable in X and Y direction if the adjustment details (C) are used - and if enlarged mounting holes are drilled in the door plate.

If the adjustment parts are used, the nut plate is mounted on the inside of the door using a basket plate that is temporarily taped to the door and secured with an M6 screw (not included).