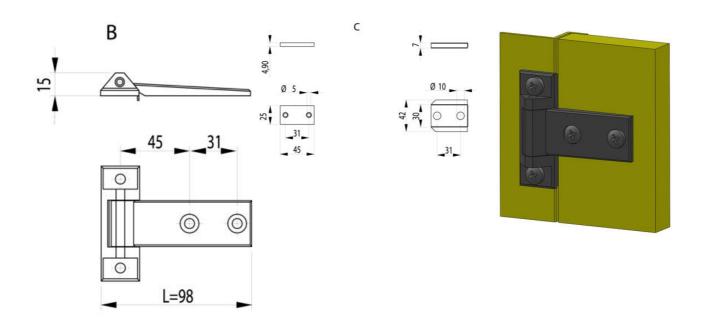

## PRODUCT DESCRIPTION

Hinge from Industrilås which is adjustable in X and Y direction if the adjustment details (C) are used - and if enlarged mounting holes are drilled in the door plate.

If the adjustment parts are used, the nut plate is mounted on the inside of the door using a basket plate that is temporarily taped to the door and secured with an M6 screw (not included).

## **TECHNICAL DATA**

| Dimension L       | 98 mm             |
|-------------------|-------------------|
| Material hinge    | Zinc              |
| Material of shaft | Zinc-plated steel |
| Opening angle     | 180 °             |