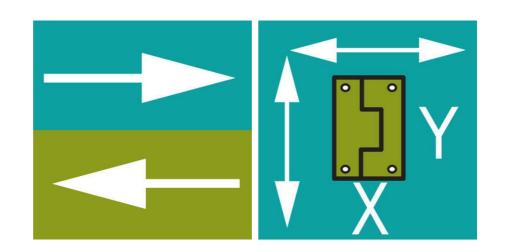

## PRODUCT DESCRIPTION

Hinge from Industrilås which is adjustable in X and Y direction if the adjustment details (C) are used - and if enlarged mounting holes are drilled in the door plate.

If the adjustment parts are used, the nut plate is mounted on the inside of the door using a basket plate that is temporarily taped to the door and secured with an M6 screw (not included).

The hinge can also be used without adjustment details and then attached with a self-tapping screw.

The hinges are available in two different sizes.

Can be mounted universal right or left mounting.

This hinge gives you an opening angle of 180°.