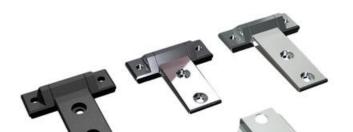

## **KLIMA-FLEX HINGE 180° ADJUSTABLE**

Klima-flex hinge, 180°, zinc plated, includes adjustable parts, 98mm

- For insulated doors
- · Zinc, Steel
- · Left or right installation
- 180° opening angle
- · Adjustable horizontally and vertically

Material:

Hinges: Zinc, fzb, black textured lacquer or chrome-plated.

Nut plate: Zinc, fzb.

Basket plate: Steel, for example.

Axle: Steel, fzb.