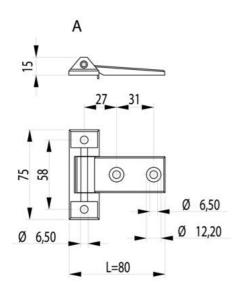

## **KLIMA-FLEX HINGE 180° ADJUSTABLE**

Klima-flex hinge, 180°, chrome, no adjustable parts, 80mm

- For insulated doors
- · Zinc, Steel
- · Left or right installation
- 180° opening angle
- Adjustable horizontally and vertically

## **TECHNICAL DATA**

| Dimension L       | 80 mm             |
|-------------------|-------------------|
| Material hinge    | Zinc, chrome      |
| Material of shaft | Zinc-plated steel |
| Opening angle     | 180 °             |