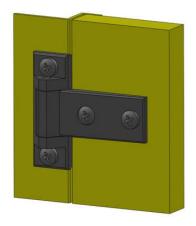

## PRODUCT DESCRIPTION

Hinge from Industrilås which is adjustable in X and Y direction if the adjustment details (C) are used - and if enlarged mounting holes are drilled in the door plate.

If the adjustment parts are used, the nut plate is mounted on the inside of the door using a basket plate that is temporarily taped to the door and secured with an M6 screw (not included).

The hinge can also be used without adjustment details and then attached with a self-tapping screw.

The hinges are available in two different sizes.

Can be mounted universal right or left mounting.

This hinge gives you an opening angle of 180°.