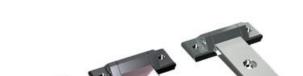

## **KLIMA-FLEX HINGE 180° ADJUSTABLE**

Klima-flex hinge, 180°, chrome, no adjustable parts, 80mm

- For insulated doors
- · Zinc, Steel
- · Left or right installation
- 180° opening angle
- Adjustable horizontally and vertically

The hinge can also be used without adjustment details and then attached with a self-tapping screw.

The hinges are available in two different sizes.

Can be mounted universal right or left mounting.

This hinge gives you an opening angle of 180°.

## **TECHNICAL DATA**

| Dimension L       | 80 mm             |
|-------------------|-------------------|
| Material hinge    | Zinc, chrome      |
| Material of shaft | Zinc-plated steel |
| Opening angle     | 180 °             |