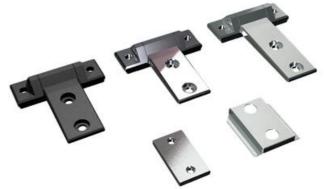

## PRODUCT DESCRIPTION

Hinge from Industrilås which is adjustable in X and Y direction if the adjustment details (C) are used - and if enlarged mounting holes are drilled in the door plate.

If the adjustment parts are used, the nut plate is mounted on the inside of the door using a basket plate that is temporarily taped to the door and secured with an M6 screw (not included).

The hinge can also be used without adjustment details and then attached with a self-tapping screw.

The hinges are available in two different sizes.

Can be mounted universal right or left mounting.

This hinge gives you an opening angle of 180°.

Material:

Hinges: Zinc, fzb, black textured lacquer or chrome-plated.

Nut plate: Zinc, fzb.

Basket plate: Steel, for example.

Axle: Steel, fzb.