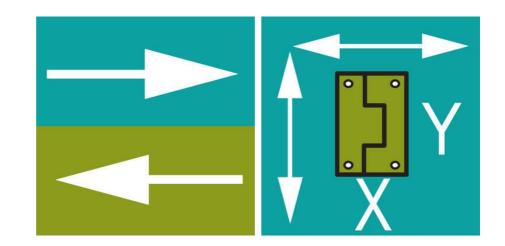

## PRODUCT DESCRIPTION

Hinge from Industrilås which is adjustable in X and Y direction if the adjustment details (C) are used - and if enlarged mounting holes are drilled in the door plate.

If the adjustment parts are used, the nut plate is mounted on the inside of the door using a basket plate that is temporarily taped to the door and secured with an M6 screw (not included).