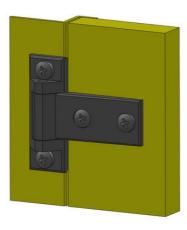

## PRODUCT DESCRIPTION

Hinge from Industrilås which is adjustable in X and Y direction if the adjustment details (C) are used - and if enlarged mounting holes are drilled in the door plate.

If the adjustment parts are used, the nut plate is mounted on the inside of the door using a basket plate that is temporarily taped to the door and secured with an M6 screw (not included).

The hinge can also be used without adjustment details and then attached with a self-tapping screw.

The hinges are available in two different sizes.

Can be mounted universal right or left mounting.

This hinge gives you an opening angle of 180°.