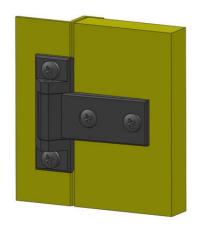

## **KLIMA-FLEX HINGE 180° ADJUSTABLE**

32112901 Klima-flex hinge, 180°, zinc plated, no adjustable parts, 80mm

- · For insulated doors
- · Zinc, Steel
- · Left or right installation
- 180° opening angle
- Adjustable horizontally and vertically

The hinge can also be used without adjustment details and then attached with a self-tapping screw.

The hinges are available in two different sizes. Can be mounted universal right or left mounting. This hinge gives you an opening angle of 180°.