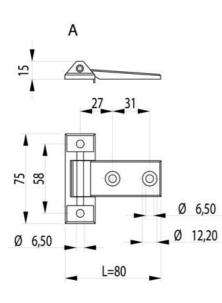

## **TECHNICAL DATA**

| Dimension L       | 80 mm             |
|-------------------|-------------------|
| Material hinge    | Zinc              |
| Material of shaft | Zinc-plated steel |
| Opening angle     | 180 °             |