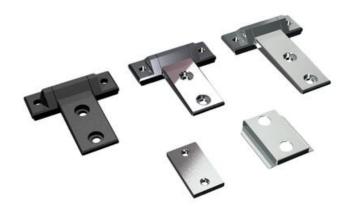

## **PRODUCT DESCRIPTION**

Hinge from Industrilås which is adjustable in X and Y direction if the adjustment details (C) are used - and if enlarged mounting holes are drilled in the door plate.

If the adjustment parts are used, the nut plate is mounted on the inside of the door using a basket plate that is temporarily taped to the door and secured with an M6 screw (not included).

The hinge can also be used without adjustment details and then attached with a self-tapping screw.

The hinges are available in two different sizes. Can be mounted universal right or left mounting. This hinge gives you an opening angle of 180°.

Material: Hinges: Zinc, fzb, black textured lacquer or chrome-plated. Nut plate: Zinc, fzb. Basket plate: Steel, for example. Axle: Steel, fzb.