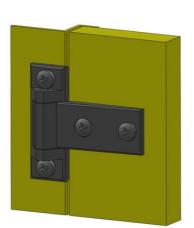

## **KLIMA-FLEX HINGE 180° ADJUSTABLE**

32112901 Klima-flex hinge, 180°, zinc plated, no adjustable parts, 80mm

- · For insulated doors
- · Zinc, Steel
- · Left or right installation
- 180° opening angle
- Adjustable horizontally and vertically

## **PRODUCT DESCRIPTION**

Hinge from Industrilås which is adjustable in X and Y direction if the adjustment details (C) are used - and if enlarged mounting holes are drilled in the door plate.

If the adjustment parts are used, the nut plate is mounted on the inside of the door using a basket plate that is temporarily taped to the door and secured with an M6 screw (not included).

The hinge can also be used without adjustment details and then attached with a self-tapping screw.

The hinges are available in two different sizes. Can be mounted universal right or left mounting. This hinge gives you an opening angle of 180°.

Material: Hinges: Zinc, fzb, black textured lacquer or chrome-plated. Nut plate: Zinc, fzb. Basket plate: Steel, for example. Axle: Steel, fzb.