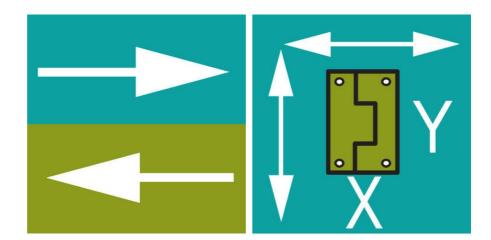

## **PRODUCT DESCRIPTION**

Hinge from Industrilås which is adjustable in X and Y direction if the adjustment details (C) are used - and if enlarged mounting holes are drilled in the door plate.

If the adjustment parts are used, the nut plate is mounted on the inside of the door using a basket plate that is temporarily taped to the door and secured with an M6 screw (not included).