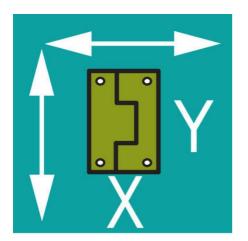

## **PRODUCT DESCRIPTION**

Hinge from Industrilås which is adjustable in X and Y direction if the adjustment details (C) are used - and if enlarged mounting holes are drilled in the door plate.

If the adjustment parts are used, the nut plate is mounted on the inside of the door using a basket plate that is temporarily taped to the door and secured with an M6 screw (not included).