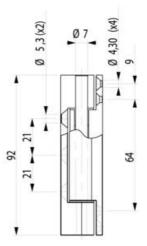

## **TECHNICAL DATA**

| Height            | 92 mm               |
|-------------------|---------------------|
| Material hinge    | Eloxed aluminum     |
| Material of shaft | Stainless steel 303 |
| Opening angle     | 180 °               |