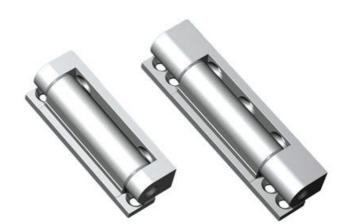

## **EXTERNAL HINGE 180°**

324626-SL

External hinge, 180°, spring loaded, 92mm

- For external installation of surface door
- Aluminium, stainless steel, polyamide
- Left or right installation
- Spring versions for automatic door closing

## PRODUCT DESCRIPTION

Can be mounted universal right or left mounting.

This hinge gives you an opening angle of 180°.

Available as "standard" or with an integrated spring that acts as an automatic door closer.