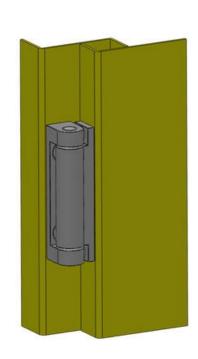

## **EXTERNAL HINGE 180°**

324626-SL

External hinge, 180°, spring loaded, 92mm

- For external installation of surface door
- Aluminium, stainless steel, polyamide
- Left or right installation
- Spring versions for automatic door closing

## PRODUCT DESCRIPTION

Can be mounted universal right or left mounting.

This hinge gives you an opening angle of 180°.

Available as "standard" or with an integrated spring that acts as an automatic door closer.

Material:

Hinge: Aluminum profile, anodized.

Shaft: Stainless steel. Bushings: Polyamide.

## **TECHNICAL DATA**

| Height            | 92 mm               |
|-------------------|---------------------|
| Material hinge    | Eloxed aluminum     |
| Material of shaft | Stainless steel 303 |
| Opening angle     | 180 °               |