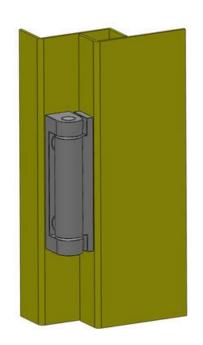

## **EXTERNAL HINGE 180°**

324626-SL

External hinge, 180°, spring loaded, 92mm

- For external installation of surface door
- Aluminium, stainless steel, polyamide
- Left or right installation
- Spring versions for automatic door closing

## PRODUCT DESCRIPTION

Can be mounted universal right or left mounting.

This hinge gives you an opening angle of 180°.

Available as "standard" or with an integrated spring that acts as an automatic door closer.