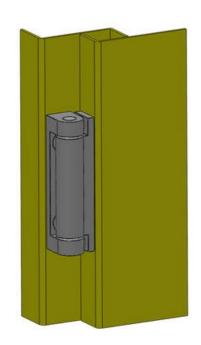

## **EXTERNAL HINGE 180°**

324625-SL

External hinge, 180°, spring loaded, 70mm

- For external installation of surface door
- Aluminium, stainless steel, polyamide
- Left or right installation
- Spring versions for automatic door closing

## PRODUCT DESCRIPTION

Can be mounted universal right or left mounting.

This hinge gives you an opening angle of 180°.

Available as "standard" or with an integrated spring that acts as an automatic door closer.