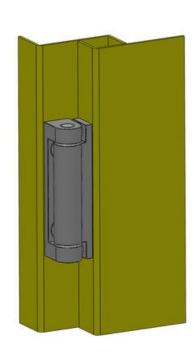

## **EXTERNAL HINGE 180°**

324625-SL

External hinge, 180°, spring loaded, 70mm

- For external installation of surface door
- Aluminium, stainless steel, polyamide
- Left or right installation
- Spring versions for automatic door closing

## PRODUCT DESCRIPTION

Can be mounted universal right or left mounting.

This hinge gives you an opening angle of 180°.

Available as "standard" or with an integrated spring that acts as an automatic door closer.

Material:

Hinge: Aluminum profile, anodized.

Shaft: Stainless steel. Bushings: Polyamide.

## **TECHNICAL DATA**

| Height            | 70 mm               |
|-------------------|---------------------|
| Material hinge    | Eloxed aluminum     |
| Material of shaft | Stainless steel 303 |
| Opening angle     | 180 °               |