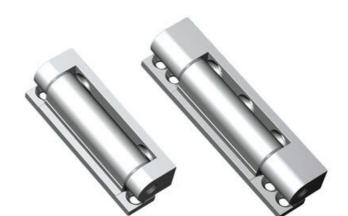

## **EXTERNAL HINGE 180°**

324625-SL

External hinge, 180°, spring loaded, 70mm

- For external installation of surface door
- Aluminium, stainless steel, polyamide
- Left or right installation
- Spring versions for automatic door closing

## PRODUCT DESCRIPTION

Can be mounted universal right or left mounting.

This hinge gives you an opening angle of 180°.

Available as "standard" or with an integrated spring that acts as an automatic door closer.

Material:

Hinge: Aluminum profile, anodized.

Shaft: Stainless steel. Bushings: Polyamide.