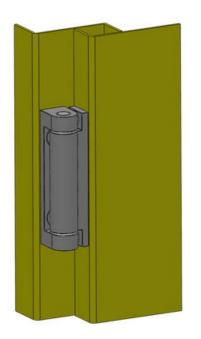

## **EXTERNAL HINGE 180°**

324626 External hinge, 180°, standard, 92mm

- For external installation of surface door
- Aluminium, stainless steel, polyamide
- · Left or right installation
- Spring versions for automatic door closing

## PRODUCT DESCRIPTION

Can be mounted universal right or left mounting. This hinge gives you an opening angle of 180°. Available as "standard" or with an integrated spring that acts as an automatic door closer.

Material: Hinge: Aluminum profile, anodized. Shaft: Stainless steel. Bushings: Polyamide.

## **TECHNICAL DATA**

| Height            | 92 mm               |
|-------------------|---------------------|
| Material hinge    | Eloxed aluminum     |
| Material of shaft | Stainless steel 303 |
| Opening angle     | 180 °               |