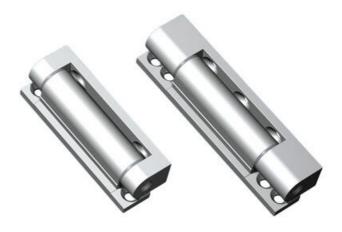

## **EXTERNAL HINGE 180°**

324626 External hinge, 180°, standard, 92mm

- For external installation of surface door
- Aluminium, stainless steel, polyamide
- · Left or right installation
- Spring versions for automatic door closing

## PRODUCT DESCRIPTION

Can be mounted universal right or left mounting. This hinge gives you an opening angle of 180°. Available as "standard" or with an integrated spring that acts as an automatic door closer.

Material: Hinge: Aluminum profile, anodized. Shaft: Stainless steel. Bushings: Polyamide.