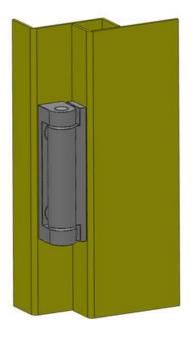

## **EXTERNAL HINGE 180°**

324626 External hinge, 180°, standard, 92mm

- For external installation of surface door
- Aluminium, stainless steel, polyamide
- · Left or right installation
- Spring versions for automatic door closing

## PRODUCT DESCRIPTION

Can be mounted universal right or left mounting. This hinge gives you an opening angle of 180°. Available as "standard" or with an integrated spring that acts as an automatic door closer.