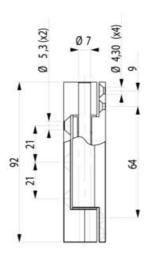

## **TECHNICAL DATA**

| Height            | 92 mm               |
|-------------------|---------------------|
| Material hinge    | Eloxed aluminum     |
| Material of shaft | Stainless steel 303 |
| Opening angle     | 180 °               |