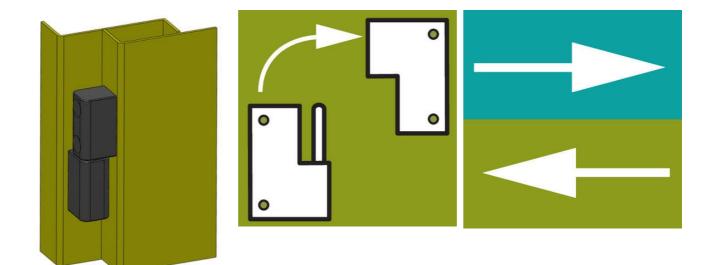

## PRODUCT DESCRIPTION

Assembly takes place from the inside, either with four screws - or two screws in combination with two pins. This hinge provides an opening angle of 180°. It is possible to mount universal right or left mounting.

## **TECHNICAL DATA**

| Material         | Zinc, chrome |
|------------------|--------------|
| Number of screws | 2            |
| Opening angle    | 180 °        |