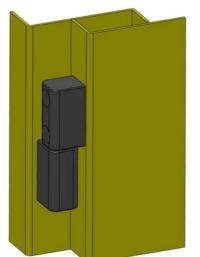

## PRODUCT DESCRIPTION

Assembly takes place from the inside, either with four screws - or two screws in combination with two pins. This hinge provides an opening angle of 180°. It is possible to mount universal right or left mounting.