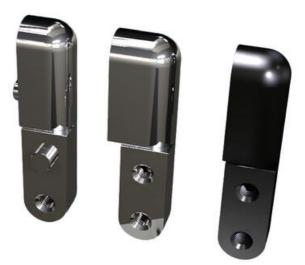

## **EXTERNAL LIFT-OFF HINGE 180° FOR** CABINETS

321332 External lift off hinge, 180°, 7.5/7.5, chrome, 2x screws

- For surface mounted doors
- Lift off hinge
- · Zinc, chrome / black

## PRODUCT DESCRIPTION

Assembly takes place from the inside, either with four screws - or two screws in combination with two pins. This hinge provides an opening angle of 180°. It is possible to mount universal right or left mounting.

Material: Hinge: Zinc, chrome-plated or black-coated.