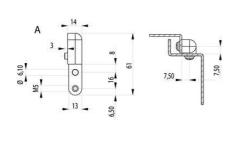

## **TECHNICAL DATA**

| Material         | Zinc, chrome |
|------------------|--------------|
| Number of screws | 2            |
| Opening angle    | 180 °        |