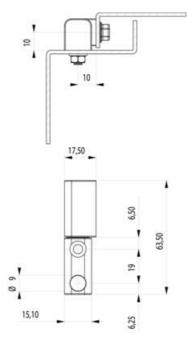

## PRODUCT DESCRIPTION

The door part is mounted with a hidden screw from the inside and the frame part with a screw from the outside. Supplied with plastic cover for M5 allen screw according to DIN 912. This hinge gives you an opening angle of 180°. Can be mounted universal right or left mounting.

## **TECHNICAL DATA**

Material

Zinc, black powder coated

**Opening angle** 

180 °