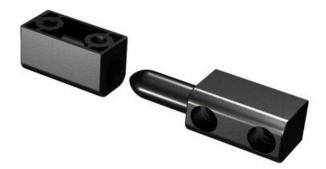

## **EXTERNAL LIFT-OFF HINGE 180° BLACK**

321536 External lift off hinge, 180°, Zinc die cast black powder coating

Industrilás

- · For surface mounted doors
- Lift-off hinge
- Zinc, lacquered black

## PRODUCT DESCRIPTION

The door part is mounted with a hidden screw from the inside and the frame part with a screw from the outside. Supplied with plastic cover for M5 allen screw according to DIN 912. This hinge gives you an opening angle of 180°. Can be mounted universal right or left mounting.