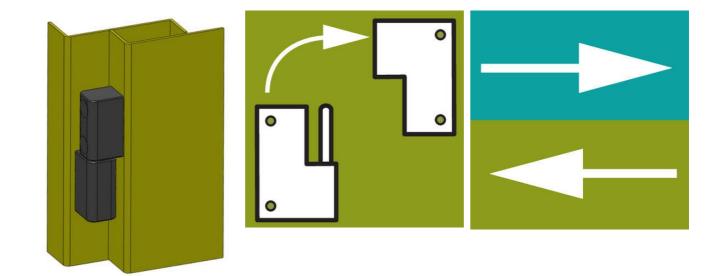

## PRODUCT DESCRIPTION

The door part is mounted with a hidden screw from the inside and the frame part with a screw from the outside. Supplied with plastic cover for M5 allen screw according to DIN 912. This hinge gives you an opening angle of 180°. Can be mounted universal right or left mounting.

## **TECHNICAL DATA**

Material

Zinc, black powder coated

**Opening angle** 

180 °