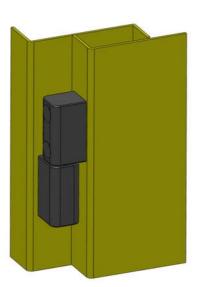

## PRODUCT DESCRIPTION

The door part is mounted with a hidden screw from the inside and the frame part with a screw from the outside. Supplied with plastic cover for M5 allen screw according to DIN 912. This hinge gives you an opening angle of 180°. Can be mounted universal right or left mounting.