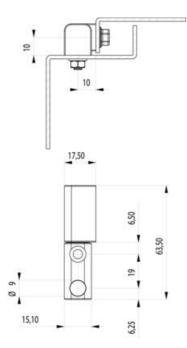

## PRODUCT DESCRIPTION

The door part is mounted with a hidden screw from the inside and the frame part with a screw from the outside. Supplied with plastic cover for M5 allen screw according to DIN 912. This hinge gives you an opening angle of 180°. Can be mounted universal right or left mounting.

Material: Hinge: Zinc, black coated. Other surface treatments on request.

## **TECHNICAL DATA**

Material

Zinc, black powder coated

**Opening angle** 

180 °