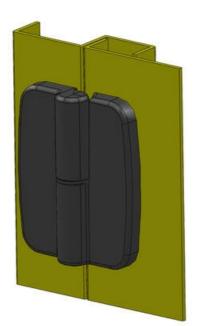

## **EXTERNAL LIFT-OFF HINGE 80X65MM** 180°

321665-065 External lift off hinge 80x65mm, 180°, for left hinged door

- · Surface mounted
- Detachable
- · Zinc, with black powder coating
- Cast M8 bolts
- Hole pattern: 60x45 mm

## PRODUCT DESCRIPTION

The hinge is mainly zinc with powder coating. Hinge shaft & pin bolt are made of stainless steel. External hinge that can be removed. Cast-in M8 bolts in the hinge. Available for both right-hung and left-hung doors. 180° opening angle.