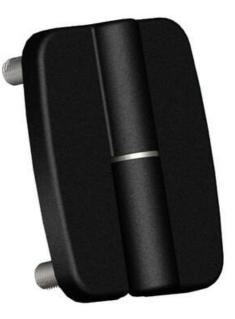

## **EXTERNAL LIFT-OFF HINGE 80X65MM** 180°

321665-065 External lift off hinge 80x65mm, 180°, for left hinged door

- · Surface mounted
- Detachable
- · Zinc, with black powder coating
- Cast M8 bolts
- Hole pattern: 60x45 mm

## PRODUCT DESCRIPTION

The hinge is mainly zinc with powder coating. Hinge shaft & pin bolt are made of stainless steel. External hinge that can be removed. Cast-in M8 bolts in the hinge. Available for both right-hung and left-hung doors. 180° opening angle.