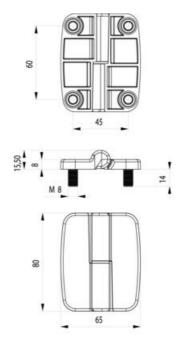

## **EXTERNAL LIFT-OFF HINGE 80X65MM** 180°

321665-065 External lift off hinge 80x65mm, 180°, for left hinged door

- · Surface mounted
- Detachable
- · Zinc, with black powder coating
- Cast M8 bolts
- Hole pattern: 60x45 mm

## **TECHNICAL DATA**

| Bolt              | 4 x M8                    |
|-------------------|---------------------------|
| Hole              | 4 x Ø6,30                 |
| Material bolt     | Stainless steel 303       |
| Material hinge    | Zinc, black powder coated |
| Material of shaft | Stainless steel 303       |
| Opening angle     | 180 °                     |