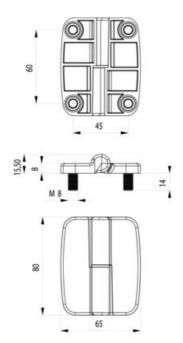

## **EXTERNAL LIFT-OFF HINGE 80X65MM** 180°

321665-065 External lift off hinge 80x65mm, 180°, for left hinged door

- · Surface mounted
- Detachable
- · Zinc, with black powder coating
- Cast M8 bolts
- Hole pattern: 60x45 mm

## **TECHNICAL DATA**

| Bolt              | 4 x M8                    |
|-------------------|---------------------------|
| Hole              | 4 x Ø6,30                 |
| Material bolt     | Stainless steel 303       |
| Material hinge    | Zinc, black powder coated |
| Material of shaft | Stainless steel 303       |
| Opening angle     | 180 °                     |