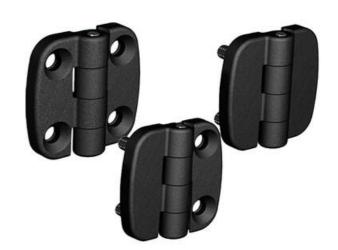

## **EXTERNAL HINGE 60X60MM 180°**

3216-610604-30 External hinge 60x60mm, 180°, 4xM8 bolts

- Surface-mounted
- Countersunk holes and/or cast bolts
- Hole pattern: 36x36 mm
- Zinc, with black powder coating
- Stainless option

## PRODUCT DESCRIPTION

The hinge is mainly zinc with powder coating.

Hinge shaft & pin bolt are made of stainless steel.

For mounting with a nut on the cast-in stainless steel studs and/or with a screw in the countersunk holes.

Universal right or left mounting. Opening angle max. 180°.