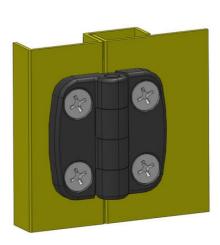

## **EXTERNAL HINGE 60X60MM 180°**

3216-610604-30 External hinge 60x60mm, 180°, 4xM8 bolts

- Surface-mounted
- Countersunk holes and/or cast bolts
- Hole pattern: 36x36 mm
- Zinc, with black powder coating
- Stainless option

Universal right or left mounting. Opening angle max. 180°.