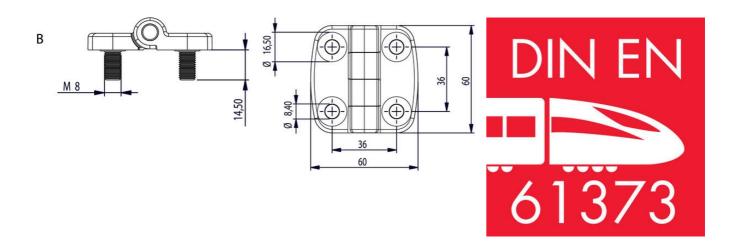

## **EXTERNAL HINGE 60X60MM 180°**

3216-610604-30 External hinge 60x60mm, 180°, 4xM8 bolts

- Surface-mounted
- Countersunk holes and/or cast bolts
- Hole pattern: 36x36 mm
- Zinc, with black powder coating
- Stainless option

## **TECHNICAL DATA**

| Bolt              | 4 x M8                    |
|-------------------|---------------------------|
| Material          | Zinc, black powder coated |
| Material bolt     | Stainless steel 303       |
| Material of shaft | Stainless steel 303       |
| Opening angle     | 180 °                     |