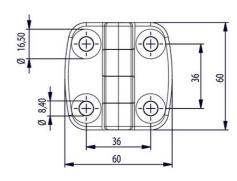

## **EXTERNAL HINGE 60X60MM 180°**

3216-610604-30 External hinge 60x60mm, 180°, 4xM8 bolts

- Surface-mounted
- Countersunk holes and/or cast bolts
- Hole pattern: 36x36 mm
- Zinc, with black powder coating
- Stainless option

## PRODUCT DESCRIPTION

The hinge is mainly zinc with powder coating.

Hinge shaft & pin bolt are made of stainless steel.

For mounting with a nut on the cast-in stainless steel studs and/or with a screw in the countersunk holes.

## **TECHNICAL DATA**

| Bolt              | 4 x M8                    |
|-------------------|---------------------------|
| Material          | Zinc, black powder coated |
| Material bolt     | Stainless steel 303       |
| Material of shaft | Stainless steel 303       |
| Opening angle     | 180 °                     |