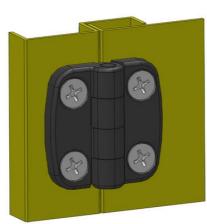

## **EXTERNAL HINGE 60X60MM 180°**

3216-610604-30 External hinge 60x60mm, 180°, 4xM8 bolts

- Surface-mounted
- Countersunk holes and/or cast bolts
- Hole pattern: 36x36 mm
- Zinc, with black powder coating
- Stainless option

Universal right or left mounting. Opening angle max. 180°.